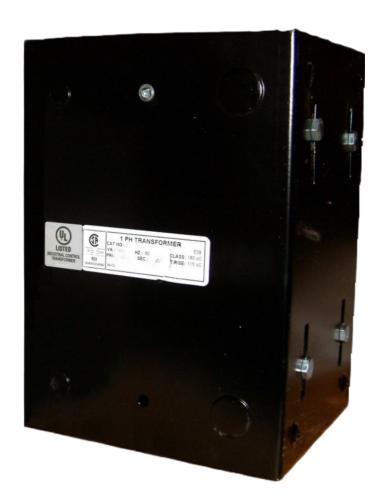

# CE3000B-K

\$1,059.00 CAD

SKU: 710cb35b2324

**Categories:** Control Transformers

#### **PRODUCT SPECIFICATIONS**

| Weight              | 70 lbs        |
|---------------------|---------------|
| Phases              | 1             |
| VA                  | 3000          |
| Connection          | 1Ph-CT-SD-SD  |
| Primary Voltage     | 208           |
| Primary Max Current | <u>14.42A</u> |
| Primary Markings    | <u>H1-H2</u>  |
| Primary Terminals   | Leads         |
| Secondary Voltage   | 120/240       |

## CE3000B-K

| Secondary Max Current      | 25A                                                                                  |
|----------------------------|--------------------------------------------------------------------------------------|
| Secondary Markings         | <u>X1-X2-X3-X4</u>                                                                   |
| Secondary Terminals        | <u>Leads</u>                                                                         |
| Primary Taps               | N/A                                                                                  |
| Conductor Material         | <u>Copper</u>                                                                        |
| Temperatue Rise            | 115°C                                                                                |
| Insuation Class            | 180°C                                                                                |
| BIL (Insulation) Level     | <u>10kV</u>                                                                          |
| Efficiency                 | N/A                                                                                  |
| Impedance                  | <u>5.0 - 7.0%</u>                                                                    |
| Sound (db)                 | 40                                                                                   |
| Enclosure Type             | Type-1 Indoor                                                                        |
| Enclosure                  | See Chart                                                                            |
| Standards & Certifications | CSA Certified File No. LR34493, UL Listed File No. E110286, ISO 9001:2015 Registered |
| Finish                     | Semigloss - BlackSemigloss - Black                                                   |