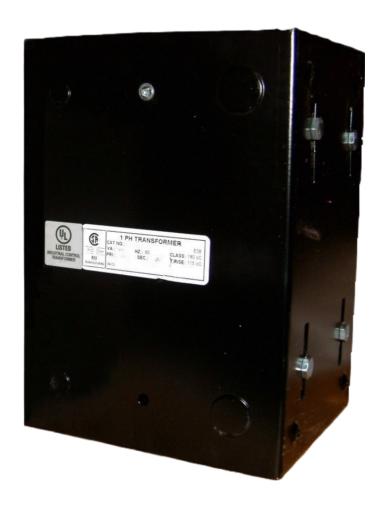

# CE3000B-K

\$1,059.00 CAD

SKU: 710cb35b2324

**Categories:** Control Transformers

#### **PRODUCT SPECIFICATIONS**

| Weight              | 70 lbs        |
|---------------------|---------------|
| Phases              | 1             |
| VA                  | 3000          |
| Connection          | 1Ph-CT-SD-SD  |
| Primary Voltage     | 208           |
| Primary Max Current | <u>14.42A</u> |
| Primary Markings    | <u>H1-H2</u>  |
| Primary Terminals   | Leads         |
| Secondary Voltage   | 120/240       |

## CE3000B-K

| Secondary Max Current      | 25A                                                                                  |
|----------------------------|--------------------------------------------------------------------------------------|
| Secondary Markings         | <u>X1-X2-X3-X4</u>                                                                   |
| Secondary Terminals        | <u>Leads</u>                                                                         |
| Primary Taps               | N/A                                                                                  |
| Conductor Material         | <u>Copper</u>                                                                        |
| Temperatue Rise            | 115°C                                                                                |
| Insuation Class            | 180°C                                                                                |
| BIL (Insulation) Level     | <u>10kV</u>                                                                          |
| Efficiency                 | N/A                                                                                  |
| Impedance                  | <u>5.0 - 7.0%</u>                                                                    |
| Sound (db)                 | 40                                                                                   |
| Enclosure Type             | Type-1 Indoor                                                                        |
| Enclosure                  | See Chart                                                                            |
| Standards & Certifications | CSA Certified File No. LR34493, UL Listed File No. E110286, ISO 9001:2015 Registered |
| Finish                     | Semigloss - BlackSemigloss - Black                                                   |