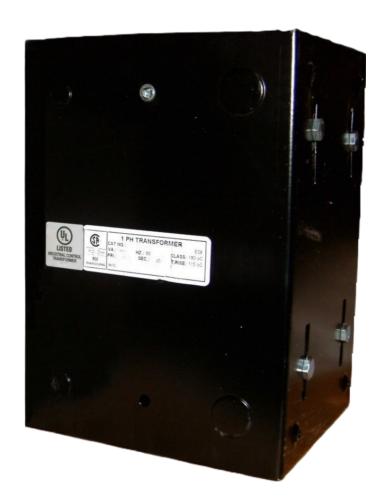

#### **PRODUCT SPECIFICATIONS**

| Weight              | 70 lbs        |
|---------------------|---------------|
| Phases              | 1             |
| VA                  | 3000          |
| Connection          | 1Ph-CT-SD-SD  |
| Primary Voltage     | 208           |
| Primary Max Current | <u>14.42A</u> |
| Primary Markings    | <u>H1-H2</u>  |
| Primary Terminals   | Leads         |
| Secondary Voltage   | 120/240       |

## CE3000B-K

| Secondary Max Current      | 25A                                                                                  |
|----------------------------|--------------------------------------------------------------------------------------|
| Secondary Markings         | <u>X1-X2-X3-X4</u>                                                                   |
| Secondary Terminals        | <u>Leads</u>                                                                         |
| Primary Taps               | N/A                                                                                  |
| Conductor Material         | <u>Copper</u>                                                                        |
| Temperatue Rise            | <u>115°C</u>                                                                         |
| Insuation Class            | 180°C                                                                                |
| BIL (Insulation) Level     | <u>10kV</u>                                                                          |
| Efficiency                 | N/A                                                                                  |
| Impedance                  | <u>5.0 – 7.0%</u>                                                                    |
| Sound (db)                 | 40                                                                                   |
| Enclosure Type             | Type-1 Indoor                                                                        |
| Enclosure                  | See Chart                                                                            |
| Standards & Certifications | CSA Certified File No. LR34493, UL Listed File No. E110286, ISO 9001:2015 Registered |
| Finish                     | Semigloss - BlackSemigloss - Black                                                   |