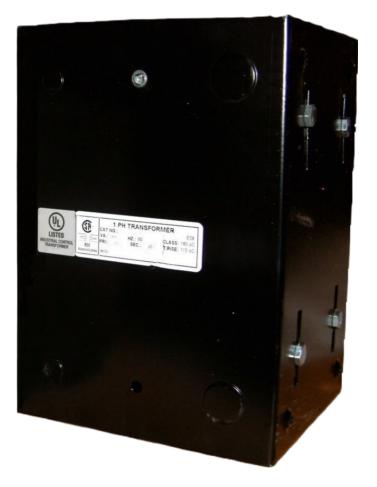

## CE3000B-K \$1,059.00 CAD

SKU: 710cb35b2324 Categories: <u>Control Transformers</u>

## **PRODUCT SPECIFICATIONS**

| Weight              | 70 lbs         |
|---------------------|----------------|
| Phases              | 1              |
| VA                  | 3000           |
| Connection          | 1Ph-CT-SD-SD   |
| Primary Voltage     | 208            |
| Primary Max Current | <u>14.42A</u>  |
| Primary Markings    | <u>H1-H2</u>   |
| Primary Terminals   | <u>Leads</u>   |
| Secondary Voltage   | <u>120/240</u> |

| Secondary Max Current      | <u>25A</u>                                                                              |
|----------------------------|-----------------------------------------------------------------------------------------|
| Secondary Markings         | <u>X1-X2-X3-X4</u>                                                                      |
| Secondary Terminals        | Leads                                                                                   |
| Primary Taps               | N/A                                                                                     |
| Conductor Material         | <u>Copper</u>                                                                           |
| Temperatue Rise            | <u>115°C</u>                                                                            |
| Insuation Class            | <u>180°C</u>                                                                            |
| BIL (Insulation) Level     | <u>10kV</u>                                                                             |
| Efficiency                 | N/A                                                                                     |
| Impedance                  | <u>5.0 - 7.0%</u>                                                                       |
| Sound (db)                 | <u>40</u>                                                                               |
| Enclosure Type             | <u>Type-1 Indoor</u>                                                                    |
| Enclosure                  | See Chart                                                                               |
| Standards & Certifications | CSA Certified File No. LR34493, UL Listed File No. E110286, ISO 9001:2015<br>Registered |
| Finish                     | <u>Semigloss – BlackSemigloss – Black</u>                                               |