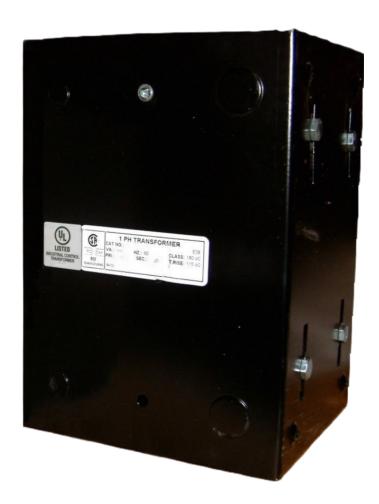

# CE3000B-K

\$779.92 USD

SKU: 710cb35b2324

**Categories:** Control Transformers

## **PRODUCT SPECIFICATIONS**

| Weight              | 70 lbs        |
|---------------------|---------------|
| Phases              | 1             |
| VA                  | 3000          |
| Connection          | 1Ph-CT-SD-SD  |
| Primary Voltage     | 208           |
| Primary Max Current | <u>14.42A</u> |
| Primary Markings    | <u>H1-H2</u>  |
| Primary Terminals   | <u>Leads</u>  |
| Secondary Voltage   | 120/240       |

#### CE3000B-K

| Secondary Max Current      | 25A                                                                                  |
|----------------------------|--------------------------------------------------------------------------------------|
| Secondary Markings         | <u>X1-X2-X3-X4</u>                                                                   |
| Secondary Terminals        | <u>Leads</u>                                                                         |
| Primary Taps               | N/A                                                                                  |
| Conductor Material         | <u>Copper</u>                                                                        |
| Temperatue Rise            | 115°C                                                                                |
| Insuation Class            | 180°C                                                                                |
| BIL (Insulation) Level     | <u>10kV</u>                                                                          |
| Efficiency                 | N/A                                                                                  |
| Impedance                  | <u>5.0 - 7.0%</u>                                                                    |
| Sound (db)                 | 40                                                                                   |
| Enclosure Type             | Type-1 Indoor                                                                        |
| Enclosure                  | See Chart                                                                            |
| Standards & Certifications | CSA Certified File No. LR34493, UL Listed File No. E110286, ISO 9001:2015 Registered |
| Finish                     | Semigloss - BlackSemigloss - Black                                                   |