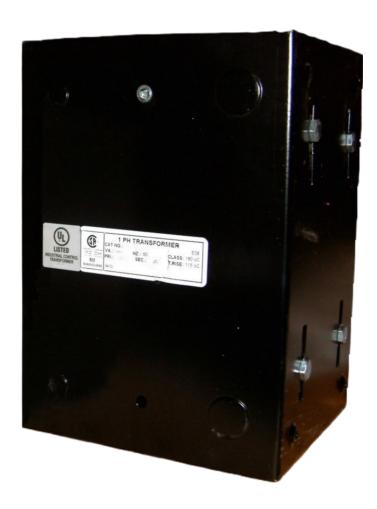

# CE3000B-K

\$779.92 USD

SKU: 710cb35b2324

**Categories:** Control Transformers

#### **PRODUCT SPECIFICATIONS**

| Weight              | 70 lbs        |
|---------------------|---------------|
| Phases              | 1             |
| VA                  | 3000          |
| Connection          | 1Ph-CT-SD-SD  |
| Primary Voltage     | 208           |
| Primary Max Current | <u>14.42A</u> |
| Primary Markings    | <u>H1-H2</u>  |
| Primary Terminals   | Leads         |
| Secondary Voltage   | 120/240       |

## CE3000B-K

| Secondary Max Current      | 25A                                                                                  |
|----------------------------|--------------------------------------------------------------------------------------|
| Secondary Markings         | <u>X1-X2-X3-X4</u>                                                                   |
| Secondary Terminals        | <u>Leads</u>                                                                         |
| Primary Taps               | N/A                                                                                  |
| Conductor Material         | <u>Copper</u>                                                                        |
| Temperatue Rise            | <u>115°C</u>                                                                         |
| Insuation Class            | 180°C                                                                                |
| BIL (Insulation) Level     | <u>10kV</u>                                                                          |
| Efficiency                 | N/A                                                                                  |
| Impedance                  | <u>5.0 – 7.0%</u>                                                                    |
| Sound (db)                 | 40                                                                                   |
| Enclosure Type             | Type-1 Indoor                                                                        |
| Enclosure                  | See Chart                                                                            |
| Standards & Certifications | CSA Certified File No. LR34493, UL Listed File No. E110286, ISO 9001:2015 Registered |
| Finish                     | Semigloss - BlackSemigloss - Black                                                   |