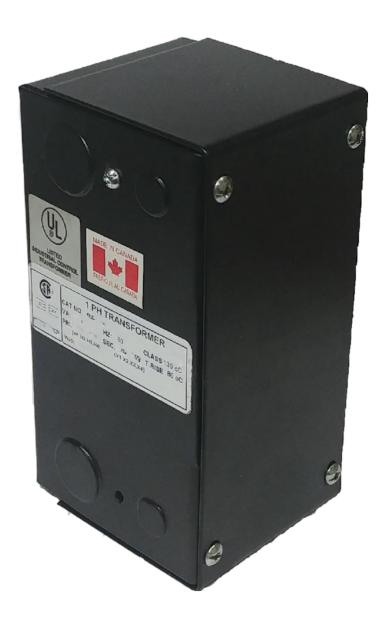

## **CE250J-Z**

\$235.00 CAD

SKU: 28bb2edcabba

**Categories:** Control Transformers

## **PRODUCT SPECIFICATIONS**

| Weight              | 10 lbs       |
|---------------------|--------------|
| Phases              | 1            |
| VA                  | 250          |
| Connection          | 1Ph-CT-SD-SD |
| Primary Voltage     | 600          |
| Primary Max Current | <u>0.42A</u> |

## CE250J-Z

| Primary Markings           | <u>H1-H2</u>                                                                         |
|----------------------------|--------------------------------------------------------------------------------------|
| Primary Terminals          | Leads                                                                                |
| Secondary Voltage          | 12/24                                                                                |
| Secondary Max Current      | 20.83A                                                                               |
| Secondary Markings         | <u>X1-X2-X3-X4</u>                                                                   |
| Secondary Terminals        | <u>Leads</u>                                                                         |
| Primary Taps               | N/A                                                                                  |
| Conductor Material         | <u>Copper</u>                                                                        |
| Temperatue Rise            | 80°C                                                                                 |
| Insuation Class            | 130°C                                                                                |
| BIL (Insulation) Level     | <u>10kV</u>                                                                          |
| Efficiency                 | N/A                                                                                  |
| Impedance                  | <u>5.0 - 7.0%</u>                                                                    |
| Sound (db)                 | 40                                                                                   |
| Enclosure Type             | Type-1 Indoor                                                                        |
| Enclosure                  | See Chart                                                                            |
| Standards & Certifications | CSA Certified File No. LR34493, UL Listed File No. E110286, ISO 9001:2015 Registered |