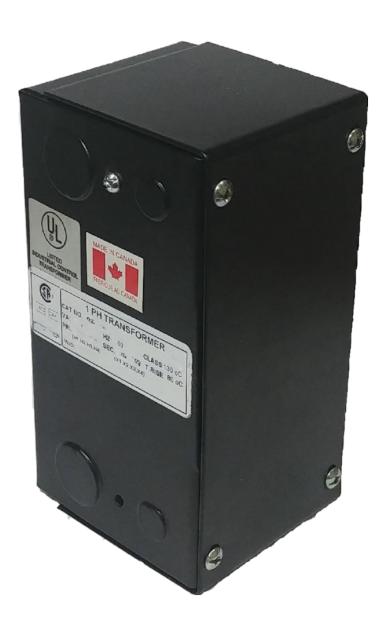

CE250J-Z

## **CE250J-Z**

\$173.07 USD

SKU: 28bb2edcabba

**Categories:** Control Transformers

## **PRODUCT SPECIFICATIONS**

| Weight              | 10 lbs       |
|---------------------|--------------|
| Phases              | 1            |
| VA                  | 250          |
| Connection          | 1Ph-CT-SD-SD |
| Primary Voltage     | 600          |
| Primary Max Current | <u>0.42A</u> |

## CE250J-Z

| Primary Markings           | <u>H1-H2</u>                                                                         |
|----------------------------|--------------------------------------------------------------------------------------|
| Primary Terminals          | Leads                                                                                |
| Secondary Voltage          | 12/24                                                                                |
| Secondary Max Current      | 20.83A                                                                               |
| Secondary Markings         | <u>X1-X2-X3-X4</u>                                                                   |
| Secondary Terminals        | <u>Leads</u>                                                                         |
| Primary Taps               | N/A                                                                                  |
| Conductor Material         | <u>Copper</u>                                                                        |
| Temperatue Rise            | 80°C                                                                                 |
| Insuation Class            | 130°C                                                                                |
| BIL (Insulation) Level     | <u>10kV</u>                                                                          |
| Efficiency                 | N/A                                                                                  |
| Impedance                  | <u>5.0 - 7.0%</u>                                                                    |
| Sound (db)                 | 40                                                                                   |
| Enclosure Type             | Type-1 Indoor                                                                        |
| Enclosure                  | See Chart                                                                            |
| Standards & Certifications | CSA Certified File No. LR34493, UL Listed File No. E110286, ISO 9001:2015 Registered |