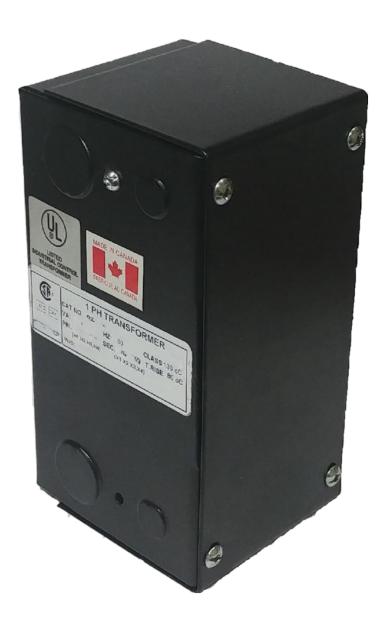

## **PRODUCT SPECIFICATIONS**

| Weight              | 10 lbs       |
|---------------------|--------------|
| Phases              | 1            |
| VA                  | 250          |
| Connection          | 1Ph-CT-SD-SD |
| Primary Voltage     | 600          |
| Primary Max Current | <u>0.42A</u> |

## CE250J-Z

| Primary Markings           | <u>H1-H2</u>                                                                         |
|----------------------------|--------------------------------------------------------------------------------------|
| Primary Terminals          | Leads                                                                                |
| Secondary Voltage          | 12/24                                                                                |
| Secondary Max Current      | 20.83A                                                                               |
| Secondary Markings         | <u>X1-X2-X3-X4</u>                                                                   |
| Secondary Terminals        | <u>Leads</u>                                                                         |
| Primary Taps               | N/A                                                                                  |
| Conductor Material         | <u>Copper</u>                                                                        |
| Temperatue Rise            | 80°C                                                                                 |
| Insuation Class            | 130°C                                                                                |
| BIL (Insulation) Level     | <u>10kV</u>                                                                          |
| Efficiency                 | N/A                                                                                  |
| Impedance                  | <u>5.0 - 7.0%</u>                                                                    |
| Sound (db)                 | 40                                                                                   |
| Enclosure Type             | Type-1 Indoor                                                                        |
| Enclosure                  | See Chart                                                                            |
| Standards & Certifications | CSA Certified File No. LR34493, UL Listed File No. E110286, ISO 9001:2015 Registered |