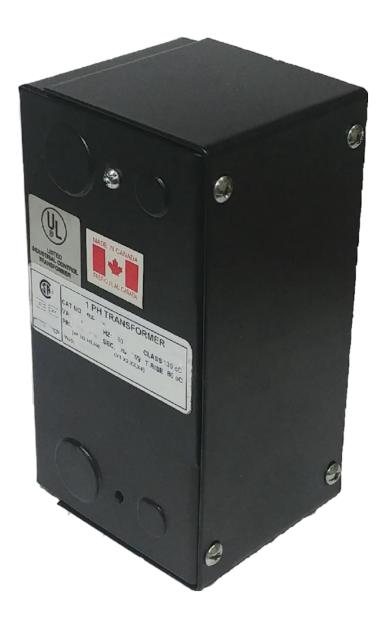

## **PRODUCT SPECIFICATIONS**

| Weight              | 10 lbs       |
|---------------------|--------------|
| Phases              | 1            |
| VA                  | 250          |
| Connection          | 1Ph-CT-SD-SD |
| Primary Voltage     | 600          |
| Primary Max Current | <u>0.42A</u> |

## CE250J-Z

| Primary Markings           | <u>H1-H2</u>                                                                         |
|----------------------------|--------------------------------------------------------------------------------------|
| Primary Terminals          | Leads                                                                                |
| Secondary Voltage          | 12/24                                                                                |
| Secondary Max Current      | 20.83A                                                                               |
| Secondary Markings         | <u>X1-X2-X3-X4</u>                                                                   |
| Secondary Terminals        | <u>Leads</u>                                                                         |
| Primary Taps               | N/A                                                                                  |
| Conductor Material         | <u>Copper</u>                                                                        |
| Temperatue Rise            | 80°C                                                                                 |
| Insuation Class            | 130°C                                                                                |
| BIL (Insulation) Level     | <u>10kV</u>                                                                          |
| Efficiency                 | N/A                                                                                  |
| Impedance                  | <u>5.0 - 7.0%</u>                                                                    |
| Sound (db)                 | 40                                                                                   |
| Enclosure Type             | Type-1 Indoor                                                                        |
| Enclosure                  | See Chart                                                                            |
| Standards & Certifications | CSA Certified File No. LR34493, UL Listed File No. E110286, ISO 9001:2015 Registered |