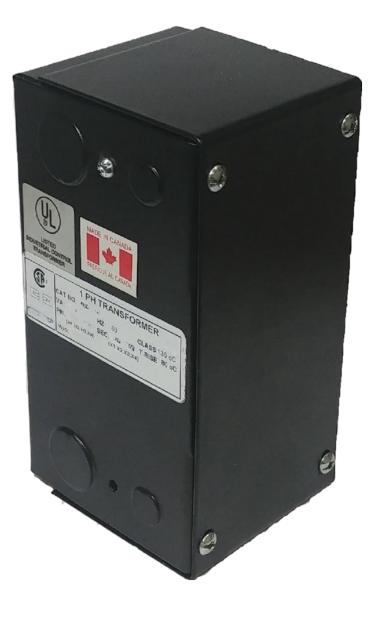

## **PRODUCT SPECIFICATIONS**

| Weight              | 10 lbs              |
|---------------------|---------------------|
| Phases              | 1                   |
| VA                  | 250                 |
| Connection          | <u>1Ph-CT-SD-SD</u> |
| Primary Voltage     | <u>600</u>          |
| Primary Max Current | <u>0.42A</u>        |

| Primary Markings           | <u>H1-H2</u>                                                                            |
|----------------------------|-----------------------------------------------------------------------------------------|
| Primary Terminals          | Leads                                                                                   |
| Secondary Voltage          | 12/24                                                                                   |
| Secondary Max Current      | <u>20.83A</u>                                                                           |
| Secondary Markings         | <u>X1-X2-X3-X4</u>                                                                      |
| Secondary Terminals        | Leads                                                                                   |
| Primary Taps               | N/A                                                                                     |
| Conductor Material         | <u>Copper</u>                                                                           |
| Temperatue Rise            | <u>80°C</u>                                                                             |
| Insuation Class            | <u>130°C</u>                                                                            |
| BIL (Insulation) Level     | <u>10kV</u>                                                                             |
| Efficiency                 | N/A                                                                                     |
| Impedance                  | <u>5.0 – 7.0%</u>                                                                       |
| Sound (db)                 | <u>40</u>                                                                               |
| Enclosure Type             | Type-1 Indoor                                                                           |
| Enclosure                  | See Chart                                                                               |
| Standards & Certifications | CSA Certified File No. LR34493, UL Listed File No. E110286, ISO 9001:2015<br>Registered |