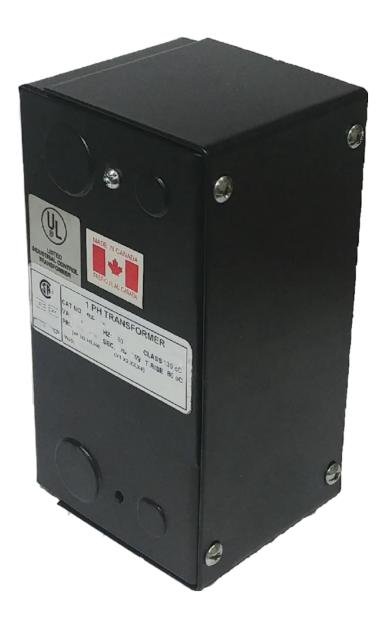

## **CE250J-Z**

\$173.07 USD

SKU: 28bb2edcabba

**Categories:** Control Transformers

## **PRODUCT SPECIFICATIONS**

| Weight              | 10 lbs       |
|---------------------|--------------|
| Phases              | 1            |
| VA                  | 250          |
| Connection          | 1Ph-CT-SD-SD |
| Primary Voltage     | 600          |
| Primary Max Current | <u>0.42A</u> |

## CE250J-Z

| Primary Markings           | H1-H2                                                                                |
|----------------------------|--------------------------------------------------------------------------------------|
|                            |                                                                                      |
| Primary Terminals          | <u>Leads</u>                                                                         |
| Secondary Voltage          | 12/24                                                                                |
| Secondary Max Current      | 20.83A                                                                               |
| Secondary Markings         | <u>X1-X2-X3-X4</u>                                                                   |
| Secondary Terminals        | <u>Leads</u>                                                                         |
| Primary Taps               | N/A                                                                                  |
| Conductor Material         | <u>Copper</u>                                                                        |
| Temperatue Rise            | 80°C                                                                                 |
| Insuation Class            | 130°C                                                                                |
| BIL (Insulation) Level     | <u>10kV</u>                                                                          |
| Efficiency                 | N/A                                                                                  |
| Impedance                  | <u>5.0 - 7.0%</u>                                                                    |
| Sound (db)                 | 40                                                                                   |
| Enclosure Type             | Type-1 Indoor                                                                        |
| Enclosure                  | See Chart                                                                            |
| Standards & Certifications | CSA Certified File No. LR34493, UL Listed File No. E110286, ISO 9001:2015 Registered |