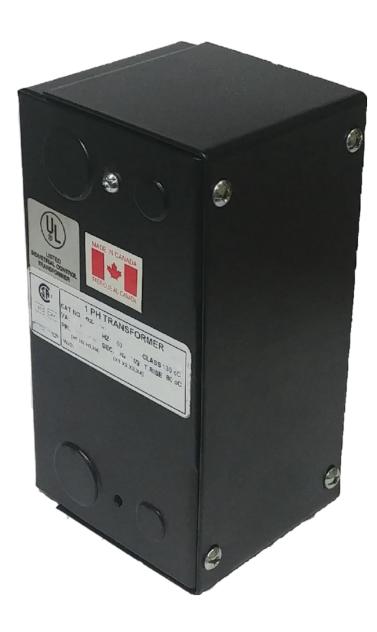

CE250J-Z

## **CE250J-Z**

\$235.00 CAD

SKU: 28bb2edcabba

**Categories:** Control Transformers

## **PRODUCT SPECIFICATIONS**

| Weight              | 10 lbs       |
|---------------------|--------------|
| Phases              | 1            |
| VA                  | 250          |
| Connection          | 1Ph-CT-SD-SD |
| Primary Voltage     | 600          |
| Primary Max Current | <u>0.42A</u> |

## CE250J-Z

| Primary Markings           | <u>H1-H2</u>                                                                         |
|----------------------------|--------------------------------------------------------------------------------------|
| Primary Terminals          | Leads                                                                                |
| Secondary Voltage          | 12/24                                                                                |
| Secondary Max Current      | 20.83A                                                                               |
| Secondary Markings         | <u>X1-X2-X3-X4</u>                                                                   |
| Secondary Terminals        | <u>Leads</u>                                                                         |
| Primary Taps               | N/A                                                                                  |
| Conductor Material         | <u>Copper</u>                                                                        |
| Temperatue Rise            | 80°C                                                                                 |
| Insuation Class            | 130°C                                                                                |
| BIL (Insulation) Level     | <u>10kV</u>                                                                          |
| Efficiency                 | N/A                                                                                  |
| Impedance                  | <u>5.0 - 7.0%</u>                                                                    |
| Sound (db)                 | 40                                                                                   |
| Enclosure Type             | Type-1 Indoor                                                                        |
| Enclosure                  | See Chart                                                                            |
| Standards & Certifications | CSA Certified File No. LR34493, UL Listed File No. E110286, ISO 9001:2015 Registered |