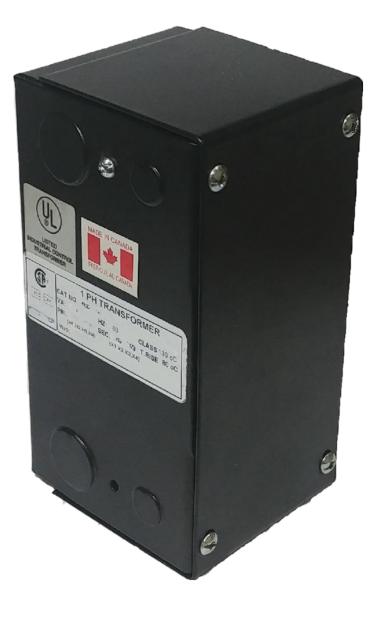

## **PRODUCT SPECIFICATIONS**

| Weight              | 10 lbs              |
|---------------------|---------------------|
| Phases              | 1                   |
| VA                  | 250                 |
| Connection          | <u>1Ph-CT-SD-SD</u> |
| Primary Voltage     | <u>600</u>          |
| Primary Max Current | <u>0.42A</u>        |

| Primary Markings           | <u>H1-H2</u>                                                                            |
|----------------------------|-----------------------------------------------------------------------------------------|
| Primary Terminals          | Leads                                                                                   |
| Secondary Voltage          | 12/24                                                                                   |
| Secondary Max Current      | <u>20.83A</u>                                                                           |
| Secondary Markings         | <u>X1-X2-X3-X4</u>                                                                      |
| Secondary Terminals        | Leads                                                                                   |
| Primary Taps               | N/A                                                                                     |
| Conductor Material         | <u>Copper</u>                                                                           |
| Temperatue Rise            | <u>80°C</u>                                                                             |
| Insuation Class            | <u>130°C</u>                                                                            |
| BIL (Insulation) Level     | <u>10kV</u>                                                                             |
| Efficiency                 | N/A                                                                                     |
| Impedance                  | <u>5.0 – 7.0%</u>                                                                       |
| Sound (db)                 | <u>40</u>                                                                               |
| Enclosure Type             | Type-1 Indoor                                                                           |
| Enclosure                  | See Chart                                                                               |
| Standards & Certifications | CSA Certified File No. LR34493, UL Listed File No. E110286, ISO 9001:2015<br>Registered |