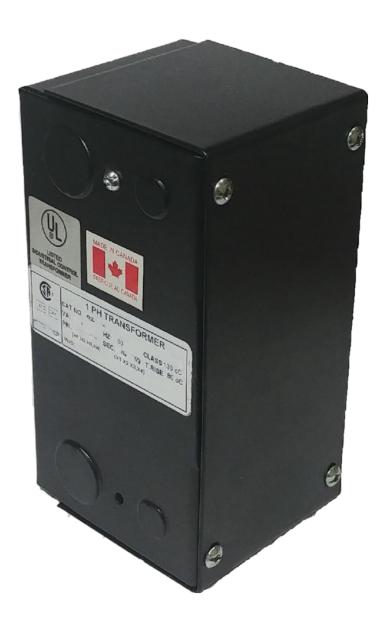

## **CE250J-Z**

\$235.00 CAD

SKU: 28bb2edcabba

**Categories:** Control Transformers

## **PRODUCT SPECIFICATIONS**

| Weight              | 10 lbs       |
|---------------------|--------------|
| Phases              | 1            |
| VA                  | 250          |
| Connection          | 1Ph-CT-SD-SD |
| Primary Voltage     | 600          |
| Primary Max Current | <u>0.42A</u> |

## CE250J-Z

| Primary Markings           | <u>H1-H2</u>                                                                         |
|----------------------------|--------------------------------------------------------------------------------------|
| Primary Terminals          | Leads                                                                                |
| Secondary Voltage          | 12/24                                                                                |
| Secondary Max Current      | 20.83A                                                                               |
| Secondary Markings         | <u>X1-X2-X3-X4</u>                                                                   |
| Secondary Terminals        | <u>Leads</u>                                                                         |
| Primary Taps               | N/A                                                                                  |
| Conductor Material         | Copper                                                                               |
| Temperatue Rise            | 80°C                                                                                 |
| Insuation Class            | 130°C                                                                                |
| BIL (Insulation) Level     | <u>10kV</u>                                                                          |
| Efficiency                 | N/A                                                                                  |
| Impedance                  | <u>5.0 – 7.0%</u>                                                                    |
| Sound (db)                 | 40                                                                                   |
| Enclosure Type             | Type-1 Indoor                                                                        |
| Enclosure                  | See Chart                                                                            |
| Standards & Certifications | CSA Certified File No. LR34493, UL Listed File No. E110286, ISO 9001:2015 Registered |