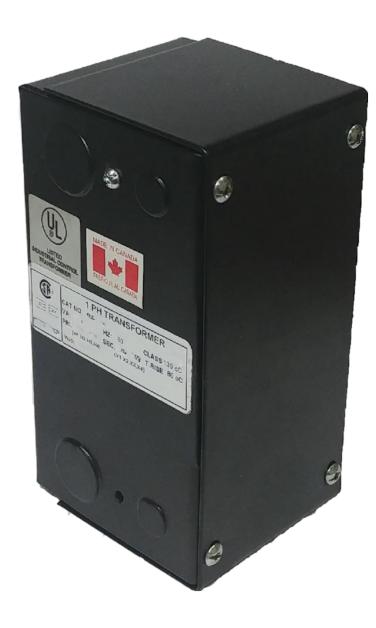

## **CE250J-Z**

\$235.00 CAD

SKU: 28bb2edcabba

**Categories:** Control Transformers

## **PRODUCT SPECIFICATIONS**

| Weight              | 10 lbs       |
|---------------------|--------------|
| Phases              | 1            |
| VA                  | 250          |
| Connection          | 1Ph-CT-SD-SD |
| Primary Voltage     | 600          |
| Primary Max Current | <u>0.42A</u> |

## CE250J-Z

| Primary Markings           | H1-H2                                                                                |
|----------------------------|--------------------------------------------------------------------------------------|
|                            |                                                                                      |
| Primary Terminals          | <u>Leads</u>                                                                         |
| Secondary Voltage          | 12/24                                                                                |
| Secondary Max Current      | 20.83A                                                                               |
| Secondary Markings         | <u>X1-X2-X3-X4</u>                                                                   |
| Secondary Terminals        | <u>Leads</u>                                                                         |
| Primary Taps               | N/A                                                                                  |
| Conductor Material         | <u>Copper</u>                                                                        |
| Temperatue Rise            | 80°C                                                                                 |
| Insuation Class            | 130°C                                                                                |
| BIL (Insulation) Level     | <u>10kV</u>                                                                          |
| Efficiency                 | N/A                                                                                  |
| Impedance                  | <u>5.0 - 7.0%</u>                                                                    |
| Sound (db)                 | 40                                                                                   |
| Enclosure Type             | Type-1 Indoor                                                                        |
| Enclosure                  | See Chart                                                                            |
| Standards & Certifications | CSA Certified File No. LR34493, UL Listed File No. E110286, ISO 9001:2015 Registered |