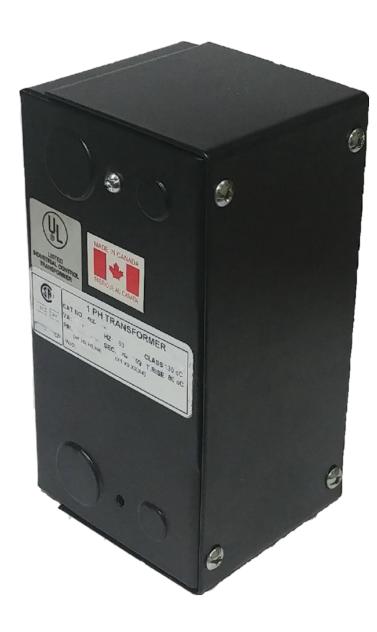

## **PRODUCT SPECIFICATIONS**

| Weight              | 10 lbs       |
|---------------------|--------------|
| Phases              | 1            |
| VA                  | 250          |
| Connection          | 1Ph-CT-SD-SD |
| Primary Voltage     | 600          |
| Primary Max Current | <u>0.42A</u> |

## OFFICIAL QUOTE CE250J-L

| Primary Markings           | <u>H1-H2</u>                                                                         |
|----------------------------|--------------------------------------------------------------------------------------|
| Primary Terminals          | <u>Leads</u>                                                                         |
| Secondary Voltage          | 240/480                                                                              |
| Secondary Max Current      | <u>1.04A</u>                                                                         |
| Secondary Markings         | <u>X1-X2-X3-X4</u>                                                                   |
| Secondary Terminals        | <u>Leads</u>                                                                         |
| Primary Taps               | N/A                                                                                  |
| Conductor Material         | <u>Copper</u>                                                                        |
| Temperatue Rise            | 80°C                                                                                 |
| Insuation Class            | 130°C                                                                                |
| BIL (Insulation) Level     | <u>10kV</u>                                                                          |
| Efficiency                 | N/A                                                                                  |
| Impedance                  | <u>5.0 - 7.0%</u>                                                                    |
| Sound (db)                 | 40                                                                                   |
| Enclosure Type             | Type-1 Indoor                                                                        |
| Enclosure                  | See Chart                                                                            |
| Standards & Certifications | CSA Certified File No. LR34493, UL Listed File No. E110286, ISO 9001:2015 Registered |