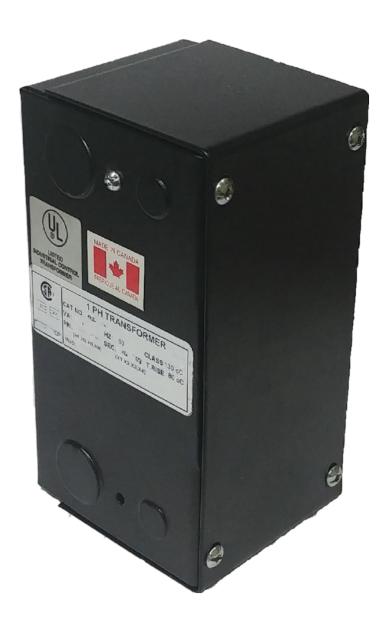

## **PRODUCT SPECIFICATIONS**

| Weight              | 10 lbs       |
|---------------------|--------------|
| Phases              | 1            |
| VA                  | 250          |
| Connection          | 1Ph-CT-SD-SD |
| Primary Voltage     | 600          |
| Primary Max Current | <u>0.42A</u> |

## OFFICIAL QUOTE CE250J-L

| Primary Markings           | <u>H1-H2</u>                                                                         |
|----------------------------|--------------------------------------------------------------------------------------|
| Primary Terminals          | <u>Leads</u>                                                                         |
| Secondary Voltage          | 240/480                                                                              |
| Secondary Max Current      | <u>1.04A</u>                                                                         |
| Secondary Markings         | <u>X1-X2-X3-X4</u>                                                                   |
| Secondary Terminals        | <u>Leads</u>                                                                         |
| Primary Taps               | N/A                                                                                  |
| Conductor Material         | <u>Copper</u>                                                                        |
| Temperatue Rise            | 80°C                                                                                 |
| Insuation Class            | 130°C                                                                                |
| BIL (Insulation) Level     | <u>10kV</u>                                                                          |
| Efficiency                 | N/A                                                                                  |
| Impedance                  | <u>5.0 - 7.0%</u>                                                                    |
| Sound (db)                 | 40                                                                                   |
| Enclosure Type             | Type-1 Indoor                                                                        |
| Enclosure                  | See Chart                                                                            |
| Standards & Certifications | CSA Certified File No. LR34493, UL Listed File No. E110286, ISO 9001:2015 Registered |