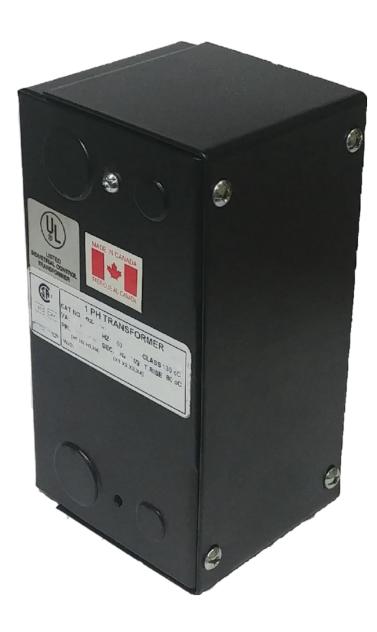

## **OFFICIAL QUOTE**

CE250J-L

## **CE250J-L**

\$235.00 CAD

**SKU:** 55ce21342303

**Categories:** Control Transformers

## **PRODUCT SPECIFICATIONS**

| Weight              | 10 lbs       |
|---------------------|--------------|
| Phases              | 1            |
| VA                  | 250          |
| Connection          | 1Ph-CT-SD-SD |
| Primary Voltage     | 600          |
| Primary Max Current | <u>0.42A</u> |

## OFFICIAL QUOTE CE250J-L

| Primary Markings           | <u>H1-H2</u>                                                                         |
|----------------------------|--------------------------------------------------------------------------------------|
| Primary Terminals          | <u>Leads</u>                                                                         |
| Secondary Voltage          | 240/480                                                                              |
| Secondary Max Current      | <u>1.04A</u>                                                                         |
| Secondary Markings         | <u>X1-X2-X3-X4</u>                                                                   |
| Secondary Terminals        | <u>Leads</u>                                                                         |
| Primary Taps               | N/A                                                                                  |
| Conductor Material         | <u>Copper</u>                                                                        |
| Temperatue Rise            | 80°C                                                                                 |
| Insuation Class            | 130°C                                                                                |
| BIL (Insulation) Level     | <u>10kV</u>                                                                          |
| Efficiency                 | N/A                                                                                  |
| Impedance                  | <u>5.0 - 7.0%</u>                                                                    |
| Sound (db)                 | 40                                                                                   |
| Enclosure Type             | Type-1 Indoor                                                                        |
| Enclosure                  | See Chart                                                                            |
| Standards & Certifications | CSA Certified File No. LR34493, UL Listed File No. E110286, ISO 9001:2015 Registered |