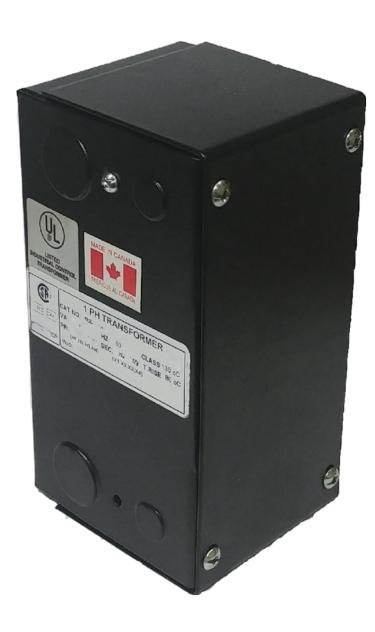

## **PRODUCT SPECIFICATIONS**

| Weight              | 10 lbs       |
|---------------------|--------------|
| Phases              | 1            |
| VA                  | 250          |
| Connection          | 1Ph-CT-SD-SD |
| Primary Voltage     | 600          |
| Primary Max Current | <u>0.42A</u> |

## OFFICIAL QUOTE CE250J-L

| Primary Markings           | <u>H1-H2</u>                                                                         |
|----------------------------|--------------------------------------------------------------------------------------|
| Primary Terminals          | <u>Leads</u>                                                                         |
| Secondary Voltage          | 240/480                                                                              |
| Secondary Max Current      | 1.04A                                                                                |
| Secondary Markings         | X1-X2-X3-X4                                                                          |
| Secondary Terminals        | <u>Leads</u>                                                                         |
| Primary Taps               | N/A                                                                                  |
| Conductor Material         | <u>Copper</u>                                                                        |
| Temperatue Rise            | 80°C                                                                                 |
| Insuation Class            | 130°C                                                                                |
| BIL (Insulation) Level     | 10kV                                                                                 |
| Efficiency                 | N/A                                                                                  |
| Impedance                  | <u>5.0 – 7.0%</u>                                                                    |
| Sound (db)                 | 40                                                                                   |
| Enclosure Type             | Type-1 Indoor                                                                        |
| Enclosure                  | See Chart                                                                            |
| Standards & Certifications | CSA Certified File No. LR34493, UL Listed File No. E110286, ISO 9001:2015 Registered |