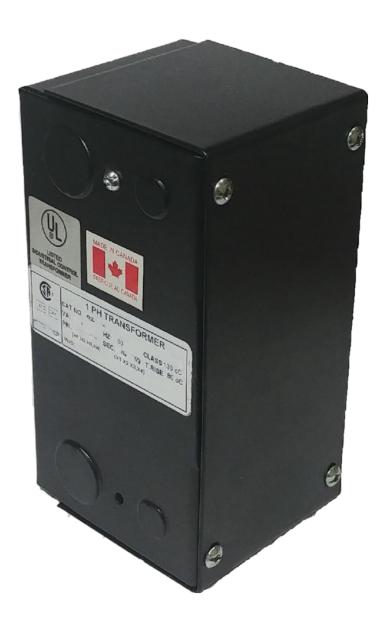

## **OFFICIAL QUOTE**

CE250J-L

## **CE250J-L**

\$235.00 CAD

**SKU:** 55ce21342303

**Categories:** Control Transformers

## **PRODUCT SPECIFICATIONS**

| Weight              | 10 lbs       |
|---------------------|--------------|
| Phases              | 1            |
| VA                  | 250          |
| Connection          | 1Ph-CT-SD-SD |
| Primary Voltage     | 600          |
| Primary Max Current | <u>0.42A</u> |

## OFFICIAL QUOTE CE250J-L

| Primary Markings           | <u>H1-H2</u>                                                                         |
|----------------------------|--------------------------------------------------------------------------------------|
| Primary Terminals          | <u>Leads</u>                                                                         |
| Secondary Voltage          | 240/480                                                                              |
| Secondary Max Current      | 1.04A                                                                                |
| Secondary Markings         | <u>X1-X2-X3-X4</u>                                                                   |
| Secondary Terminals        | Leads                                                                                |
| Primary Taps               | N/A                                                                                  |
| Conductor Material         | <u>Copper</u>                                                                        |
| Temperatue Rise            | 80°C                                                                                 |
| Insuation Class            | 130°C                                                                                |
| BIL (Insulation) Level     | <u>10kV</u>                                                                          |
| Efficiency                 | N/A                                                                                  |
| Impedance                  | <u>5.0 - 7.0%</u>                                                                    |
| Sound (db)                 | 40                                                                                   |
| Enclosure Type             | Type-1 Indoor                                                                        |
| Enclosure                  | See Chart                                                                            |
| Standards & Certifications | CSA Certified File No. LR34493, UL Listed File No. E110286, ISO 9001:2015 Registered |