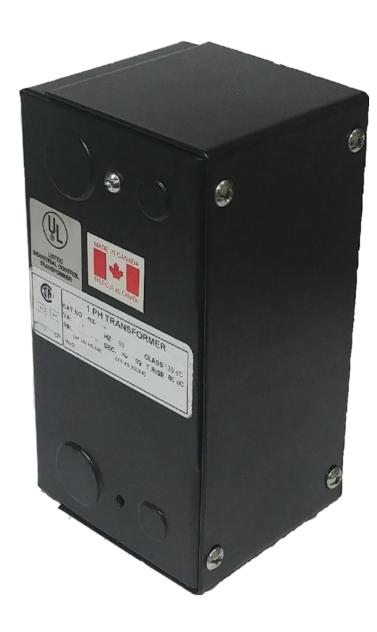

## **PRODUCT SPECIFICATIONS**

| Weight              | 10 lbs       |
|---------------------|--------------|
| Phases              | 1            |
| VA                  | 250          |
| Connection          | 1Ph-CT-SD-SD |
| Primary Voltage     | 600          |
| Primary Max Current | <u>0.42A</u> |

## OFFICIAL QUOTE CE250J-L

| Primary Markings           | <u>H1-H2</u>                                                                         |
|----------------------------|--------------------------------------------------------------------------------------|
| Primary Terminals          | <u>Leads</u>                                                                         |
| Secondary Voltage          | 240/480                                                                              |
| Secondary Max Current      | 1.04A                                                                                |
| Secondary Markings         | <u>X1-X2-X3-X4</u>                                                                   |
| Secondary Terminals        | <u>Leads</u>                                                                         |
| Primary Taps               | N/A                                                                                  |
| Conductor Material         | <u>Copper</u>                                                                        |
| Temperatue Rise            | 80°C                                                                                 |
| Insuation Class            | 130°C                                                                                |
| BIL (Insulation) Level     | <u>10kV</u>                                                                          |
| Efficiency                 | N/A                                                                                  |
| Impedance                  | <u>5.0 - 7.0%</u>                                                                    |
| Sound (db)                 | 40                                                                                   |
| Enclosure Type             | Type-1 Indoor                                                                        |
| Enclosure                  | See Chart                                                                            |
| Standards & Certifications | CSA Certified File No. LR34493, UL Listed File No. E110286, ISO 9001:2015 Registered |