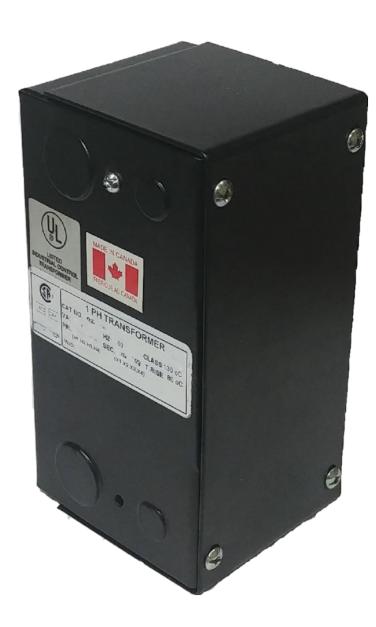

## **OFFICIAL QUOTE**

CE250J-L

## **PRODUCT SPECIFICATIONS**

| Weight              | 10 lbs       |
|---------------------|--------------|
| Phases              | 1            |
| VA                  | 250          |
| Connection          | 1Ph-CT-SD-SD |
| Primary Voltage     | 600          |
| Primary Max Current | <u>0.42A</u> |

## OFFICIAL QUOTE CE250J-L

| Primary Markings           | <u>H1-H2</u>                                                                         |
|----------------------------|--------------------------------------------------------------------------------------|
| Primary Terminals          | <u>Leads</u>                                                                         |
| Secondary Voltage          | 240/480                                                                              |
| Secondary Max Current      | 1.04A                                                                                |
| Secondary Markings         | <u>X1-X2-X3-X4</u>                                                                   |
| Secondary Terminals        | <u>Leads</u>                                                                         |
| Primary Taps               | N/A                                                                                  |
| Conductor Material         | <u>Copper</u>                                                                        |
| Temperatue Rise            | 80°C                                                                                 |
| Insuation Class            | 130°C                                                                                |
| BIL (Insulation) Level     | <u>10kV</u>                                                                          |
| Efficiency                 | N/A                                                                                  |
| Impedance                  | <u>5.0 - 7.0%</u>                                                                    |
| Sound (db)                 | 40                                                                                   |
| Enclosure Type             | Type-1 Indoor                                                                        |
| Enclosure                  | See Chart                                                                            |
| Standards & Certifications | CSA Certified File No. LR34493, UL Listed File No. E110286, ISO 9001:2015 Registered |