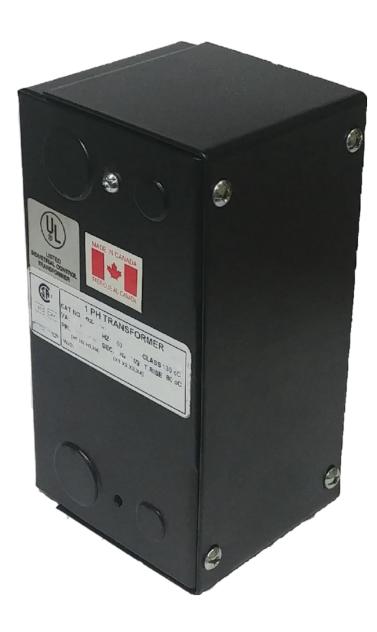

## **PRODUCT SPECIFICATIONS**

| Weight              | 10 lbs       |
|---------------------|--------------|
| Phases              | 1            |
| VA                  | 250          |
| Connection          | 1Ph-CT-SD-SD |
| Primary Voltage     | 600          |
| Primary Max Current | <u>0.42A</u> |

## OFFICIAL QUOTE CE250J-L

| Primary Markings           | <u>H1-H2</u>                                                                         |
|----------------------------|--------------------------------------------------------------------------------------|
| Primary Terminals          | <u>Leads</u>                                                                         |
| Secondary Voltage          | 240/480                                                                              |
| Secondary Max Current      | 1.04A                                                                                |
| Secondary Markings         | <u>X1-X2-X3-X4</u>                                                                   |
| Secondary Terminals        | Leads                                                                                |
| Primary Taps               | N/A                                                                                  |
| Conductor Material         | <u>Copper</u>                                                                        |
| Temperatue Rise            | 80°C                                                                                 |
| Insuation Class            | 130°C                                                                                |
| BIL (Insulation) Level     | <u>10kV</u>                                                                          |
| Efficiency                 | N/A                                                                                  |
| Impedance                  | <u>5.0 - 7.0%</u>                                                                    |
| Sound (db)                 | 40                                                                                   |
| Enclosure Type             | Type-1 Indoor                                                                        |
| Enclosure                  | See Chart                                                                            |
| Standards & Certifications | CSA Certified File No. LR34493, UL Listed File No. E110286, ISO 9001:2015 Registered |