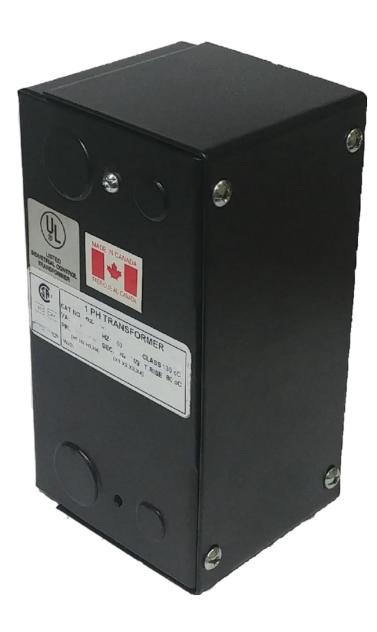

## **PRODUCT SPECIFICATIONS**

| Weight              | 10 lbs       |
|---------------------|--------------|
| Phases              | 1            |
| VA                  | 250          |
| Connection          | 1Ph-CT-SD-SD |
| Primary Voltage     | 600          |
| Primary Max Current | <u>0.42A</u> |

## OFFICIAL QUOTE CE250J-L

| Primary Markings           | <u>H1-H2</u>                                                                         |
|----------------------------|--------------------------------------------------------------------------------------|
| Primary Terminals          | <u>Leads</u>                                                                         |
| Secondary Voltage          | 240/480                                                                              |
| Secondary Max Current      | <u>1.04A</u>                                                                         |
| Secondary Markings         | <u>X1-X2-X3-X4</u>                                                                   |
| Secondary Terminals        | <u>Leads</u>                                                                         |
| Primary Taps               | N/A                                                                                  |
| Conductor Material         | <u>Copper</u>                                                                        |
| Temperatue Rise            | 80°C                                                                                 |
| Insuation Class            | 130°C                                                                                |
| BIL (Insulation) Level     | <u>10kV</u>                                                                          |
| Efficiency                 | N/A                                                                                  |
| Impedance                  | <u>5.0 - 7.0%</u>                                                                    |
| Sound (db)                 | 40                                                                                   |
| Enclosure Type             | Type-1 Indoor                                                                        |
| Enclosure                  | See Chart                                                                            |
| Standards & Certifications | CSA Certified File No. LR34493, UL Listed File No. E110286, ISO 9001:2015 Registered |