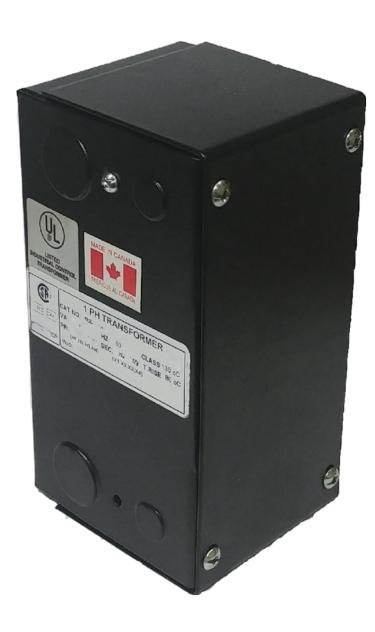

## **PRODUCT SPECIFICATIONS**

| Weight              | 10 lbs       |
|---------------------|--------------|
| Phases              | 1            |
| VA                  | 250          |
| Connection          | 1Ph-CT-SD-SD |
| Primary Voltage     | 600          |
| Primary Max Current | <u>0.42A</u> |

## OFFICIAL QUOTE CE250J-L

| Primary Markings           | <u>H1-H2</u>                                                                         |
|----------------------------|--------------------------------------------------------------------------------------|
| Primary Terminals          | <u>Leads</u>                                                                         |
| Secondary Voltage          | 240/480                                                                              |
| Secondary Max Current      | 1.04A                                                                                |
| Secondary Markings         | <u>X1-X2-X3-X4</u>                                                                   |
| Secondary Terminals        | <u>Leads</u>                                                                         |
| Primary Taps               | N/A                                                                                  |
| Conductor Material         | <u>Copper</u>                                                                        |
| Temperatue Rise            | 80°C                                                                                 |
| Insuation Class            | 130°C                                                                                |
| BIL (Insulation) Level     | <u>10kV</u>                                                                          |
| Efficiency                 | N/A                                                                                  |
| Impedance                  | <u>5.0 - 7.0%</u>                                                                    |
| Sound (db)                 | 40                                                                                   |
| Enclosure Type             | Type-1 Indoor                                                                        |
| Enclosure                  | See Chart                                                                            |
| Standards & Certifications | CSA Certified File No. LR34493, UL Listed File No. E110286, ISO 9001:2015 Registered |