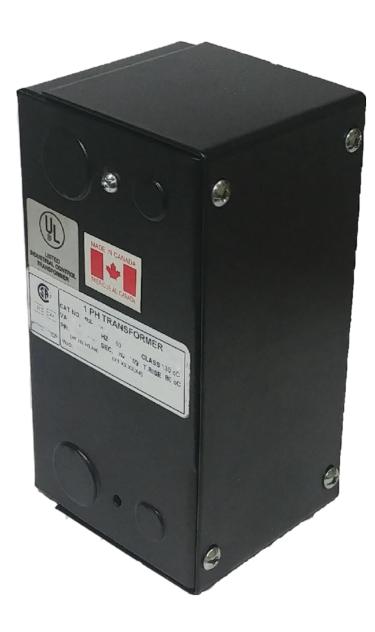

# **OFFICIAL QUOTE**

CE250J-K

# **CE250J-K**

\$235.00 CAD

SKU: 71d23b5f11e1

**Categories:** Control Transformers

### **PRODUCT SPECIFICATIONS**

| Weight              | 10 lbs       |
|---------------------|--------------|
| Phases              | 1            |
| VA                  | 250          |
| Connection          | 1Ph-CT-SD-SD |
| Primary Voltage     | 600          |
| Primary Max Current | <u>0.42A</u> |

#### CE250J-K

| Primary Markings           | <u>H1-H2</u>                                                                         |
|----------------------------|--------------------------------------------------------------------------------------|
| Primary Terminals          | Leads                                                                                |
| Secondary Voltage          | 120/240                                                                              |
| Secondary Max Current      | 2.08A                                                                                |
| Secondary Markings         | <u>X1-X2-X3-X4</u>                                                                   |
| Secondary Terminals        | Leads                                                                                |
| Primary Taps               | N/A                                                                                  |
| Conductor Material         | <u>Copper</u>                                                                        |
| Temperatue Rise            | 80°C                                                                                 |
| Insuation Class            | 130°C                                                                                |
| BIL (Insulation) Level     | <u>10kV</u>                                                                          |
| Efficiency                 | N/A                                                                                  |
| Impedance                  | <u>5.0 - 7.0%</u>                                                                    |
| Sound (db)                 | 40                                                                                   |
| Enclosure Type             | Type-1 Indoor                                                                        |
| Enclosure                  | See Chart                                                                            |
| Standards & Certifications | CSA Certified File No. LR34493, UL Listed File No. E110286, ISO 9001:2015 Registered |
| Finish                     | Semigloss - BlackSemigloss - Black                                                   |