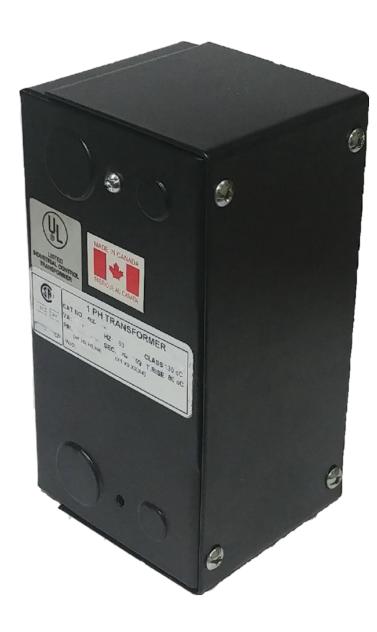

### **PRODUCT SPECIFICATIONS**

| Weight              | 10 lbs       |
|---------------------|--------------|
| Phases              | 1            |
| VA                  | 250          |
| Connection          | 1Ph-CT-SD-SD |
| Primary Voltage     | 600          |
| Primary Max Current | <u>0.42A</u> |

#### CE250J-K

| Primary Markings           | <u>H1-H2</u>                                                                         |
|----------------------------|--------------------------------------------------------------------------------------|
| Primary Terminals          | Leads                                                                                |
| Secondary Voltage          | 120/240                                                                              |
| Secondary Max Current      | 2.08A                                                                                |
| Secondary Markings         | <u>X1-X2-X3-X4</u>                                                                   |
| Secondary Terminals        | <u>Leads</u>                                                                         |
| Primary Taps               | N/A                                                                                  |
| Conductor Material         | <u>Copper</u>                                                                        |
| Temperatue Rise            | 80°C                                                                                 |
| Insuation Class            | 130°C                                                                                |
| BIL (Insulation) Level     | <u>10kV</u>                                                                          |
| Efficiency                 | N/A                                                                                  |
| Impedance                  | <u>5.0 – 7.0%</u>                                                                    |
| Sound (db)                 | 40                                                                                   |
| Enclosure Type             | Type-1 Indoor                                                                        |
| Enclosure                  | See Chart                                                                            |
| Standards & Certifications | CSA Certified File No. LR34493, UL Listed File No. E110286, ISO 9001:2015 Registered |
| Finish                     | Semigloss - BlackSemigloss - Black                                                   |