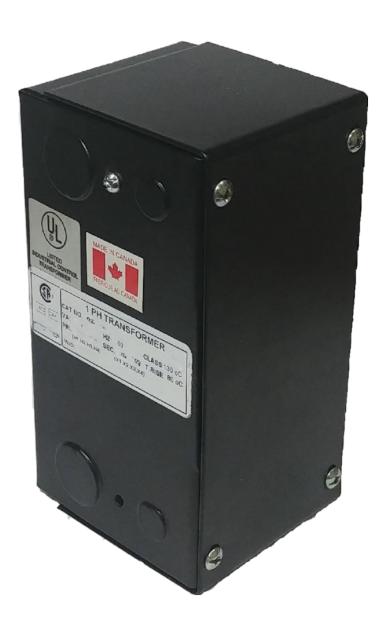

## **PRODUCT SPECIFICATIONS**

| Weight              | 10 lbs       |
|---------------------|--------------|
| Phases              | 1            |
| VA                  | 250          |
| Connection          | 1Ph-CT-SD-SD |
| Primary Voltage     | 600          |
| Primary Max Current | <u>0.42A</u> |

### CE250J-K

| Primary Markings           | <u>H1-H2</u>                                                                         |
|----------------------------|--------------------------------------------------------------------------------------|
| Primary Terminals          | Leads                                                                                |
| Secondary Voltage          | 120/240                                                                              |
| Secondary Max Current      | 2.08A                                                                                |
| Secondary Markings         | <u>X1-X2-X3-X4</u>                                                                   |
| Secondary Terminals        | <u>Leads</u>                                                                         |
| Primary Taps               | N/A                                                                                  |
| Conductor Material         | <u>Copper</u>                                                                        |
| Temperatue Rise            | 80°C                                                                                 |
| Insuation Class            | 130°C                                                                                |
| BIL (Insulation) Level     | <u>10kV</u>                                                                          |
| Efficiency                 | N/A                                                                                  |
| Impedance                  | <u>5.0 – 7.0%</u>                                                                    |
| Sound (db)                 | 40                                                                                   |
| Enclosure Type             | Type-1 Indoor                                                                        |
| Enclosure                  | See Chart                                                                            |
| Standards & Certifications | CSA Certified File No. LR34493, UL Listed File No. E110286, ISO 9001:2015 Registered |
| Finish                     | Semigloss - BlackSemigloss - Black                                                   |