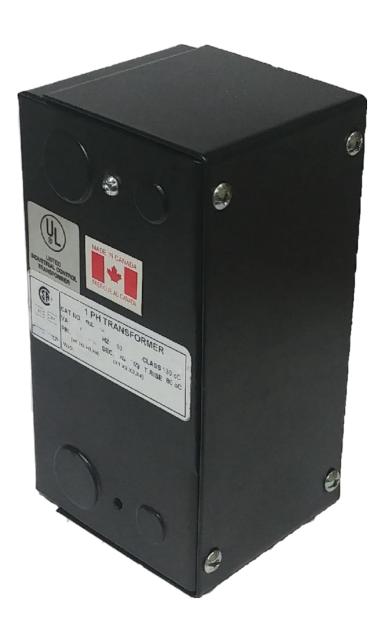

### **PRODUCT SPECIFICATIONS**

| Weight              | 10 lbs       |
|---------------------|--------------|
| Phases              | 1            |
| VA                  | 250          |
| Connection          | 1Ph-CT-SS-SU |
| Primary Voltage     | 600          |
| Primary Max Current | <u>0.42A</u> |

#### **CE250J-A**

| Primary Markings           | <u>H1-H2</u>                                                                         |
|----------------------------|--------------------------------------------------------------------------------------|
| Primary Terminals          | <u>Leads</u>                                                                         |
| Secondary Voltage          | 120                                                                                  |
| Secondary Max Current      | 2.08A                                                                                |
| Secondary Markings         | <u>X1-X2</u>                                                                         |
| Secondary Terminals        | <u>Leads</u>                                                                         |
| Primary Taps               | N/A                                                                                  |
| Conductor Material         | <u>Copper</u>                                                                        |
| Temperatue Rise            | 80°C                                                                                 |
| Insuation Class            | 130°C                                                                                |
| BIL (Insulation) Level     | <u>10kV</u>                                                                          |
| Efficiency                 | N/A                                                                                  |
| Impedance                  | <u>5.0 – 7.0%</u>                                                                    |
| Sound (db)                 | 40                                                                                   |
| Enclosure Type             | Type-1 Indoor                                                                        |
| Enclosure                  | See Chart                                                                            |
| Standards & Certifications | CSA Certified File No. LR34493, UL Listed File No. E110286, ISO 9001:2015 Registered |
| Finish                     | Semigloss - BlackSemigloss - Black                                                   |