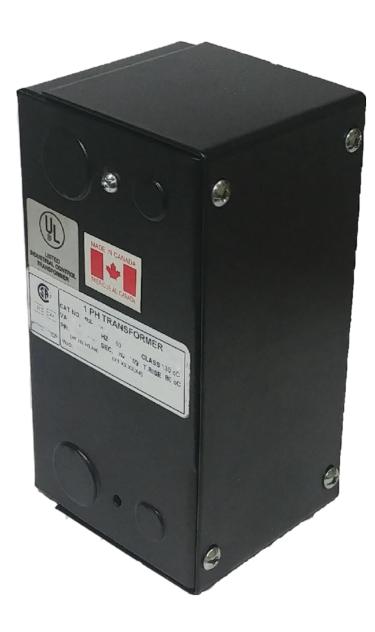

### **PRODUCT SPECIFICATIONS**

| Weight              | 10 lbs       |
|---------------------|--------------|
| Phases              | 1            |
| VA                  | 250          |
| Connection          | 1Ph-CT-SS-SU |
| Primary Voltage     | 600          |
| Primary Max Current | <u>0.42A</u> |

#### **CE250J-A**

| Primary Markings           | <u>H1-H2</u>                                                                         |
|----------------------------|--------------------------------------------------------------------------------------|
| Primary Terminals          | <u>Leads</u>                                                                         |
| Secondary Voltage          | 120                                                                                  |
| Secondary Max Current      | 2.08A                                                                                |
| Secondary Markings         | <u>X1-X2</u>                                                                         |
| Secondary Terminals        | <u>Leads</u>                                                                         |
| Primary Taps               | N/A                                                                                  |
| Conductor Material         | <u>Copper</u>                                                                        |
| Temperatue Rise            | 80°C                                                                                 |
| Insuation Class            | 130°C                                                                                |
| BIL (Insulation) Level     | <u>10kV</u>                                                                          |
| Efficiency                 | N/A                                                                                  |
| Impedance                  | <u>5.0 – 7.0%</u>                                                                    |
| Sound (db)                 | 40                                                                                   |
| Enclosure Type             | Type-1 Indoor                                                                        |
| Enclosure                  | See Chart                                                                            |
| Standards & Certifications | CSA Certified File No. LR34493, UL Listed File No. E110286, ISO 9001:2015 Registered |
| Finish                     | Semigloss - BlackSemigloss - Black                                                   |