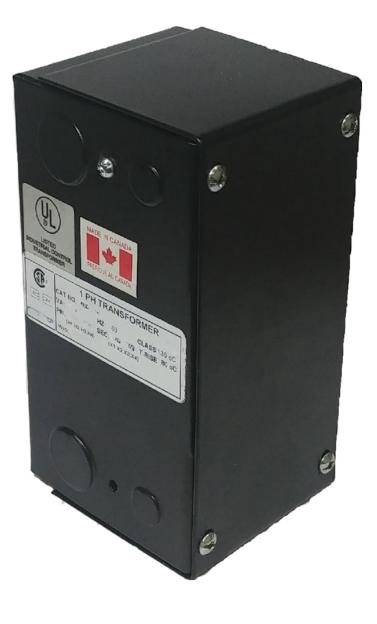

## **PRODUCT SPECIFICATIONS**

| Weight              | 10 lbs              |
|---------------------|---------------------|
| Phases              | 1                   |
| VA                  | 250                 |
| Connection          | <u>1Ph-CT-SS-SU</u> |
| Primary Voltage     | <u>600</u>          |
| Primary Max Current | <u>0.42A</u>        |

| Primary Markings           | <u>H1-H2</u>                                                                            |
|----------------------------|-----------------------------------------------------------------------------------------|
| Primary Terminals          | Leads                                                                                   |
| Secondary Voltage          | 120                                                                                     |
| Secondary Max Current      | 2.08A                                                                                   |
| Secondary Markings         | <u>X1-X2</u>                                                                            |
| Secondary Terminals        | Leads                                                                                   |
| Primary Taps               | N/A                                                                                     |
| Conductor Material         | Copper                                                                                  |
| Temperatue Rise            | <u>80°C</u>                                                                             |
| Insuation Class            | <u>130°C</u>                                                                            |
| BIL (Insulation) Level     | <u>10kV</u>                                                                             |
| Efficiency                 | <u>N/A</u>                                                                              |
| Impedance                  | <u>5.0 - 7.0%</u>                                                                       |
| Sound (db)                 | <u>40</u>                                                                               |
| Enclosure Type             | <u>Type-1 Indoor</u>                                                                    |
| Enclosure                  | See Chart                                                                               |
| Standards & Certifications | CSA Certified File No. LR34493, UL Listed File No. E110286, ISO 9001:2015<br>Registered |
| Finish                     | <u>Semigloss – BlackSemigloss – Black</u>                                               |