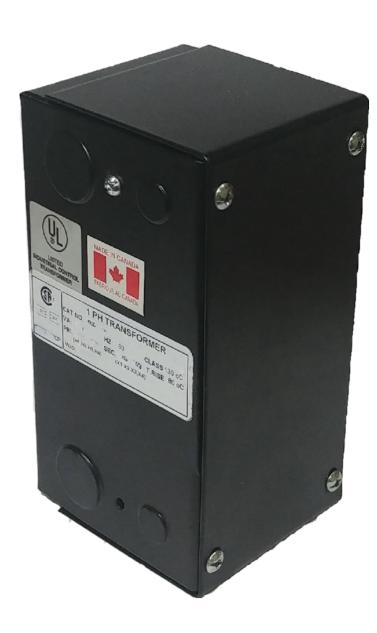

### **PRODUCT SPECIFICATIONS**

| Weight              | 10 lbs       |
|---------------------|--------------|
| Phases              | 1            |
| VA                  | 250          |
| Connection          | 1Ph-CT-SS-SU |
| Primary Voltage     | 600          |
| Primary Max Current | <u>0.42A</u> |

#### **CE250J-A**

| Primary Markings           | <u>H1-H2</u>                                                                         |
|----------------------------|--------------------------------------------------------------------------------------|
| Primary Terminals          | <u>Leads</u>                                                                         |
| Secondary Voltage          | 120                                                                                  |
| Secondary Max Current      | 2.08A                                                                                |
| Secondary Markings         | <u>X1-X2</u>                                                                         |
| Secondary Terminals        | <u>Leads</u>                                                                         |
| Primary Taps               | N/A                                                                                  |
| Conductor Material         | <u>Copper</u>                                                                        |
| Temperatue Rise            | 80°C                                                                                 |
| Insuation Class            | 130°C                                                                                |
| BIL (Insulation) Level     | <u>10kV</u>                                                                          |
| Efficiency                 | N/A                                                                                  |
| Impedance                  | <u>5.0 – 7.0%</u>                                                                    |
| Sound (db)                 | 40                                                                                   |
| Enclosure Type             | Type-1 Indoor                                                                        |
| Enclosure                  | See Chart                                                                            |
| Standards & Certifications | CSA Certified File No. LR34493, UL Listed File No. E110286, ISO 9001:2015 Registered |
| Finish                     | Semigloss - BlackSemigloss - Black                                                   |