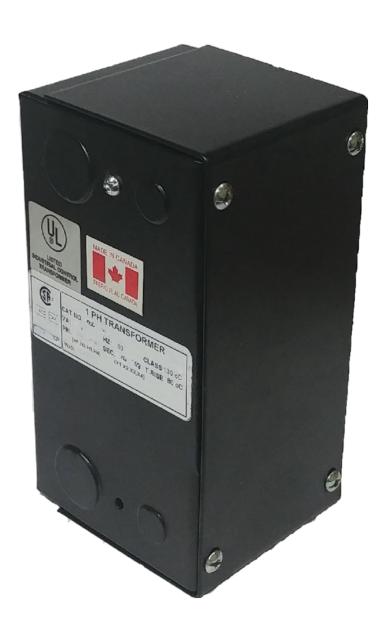

### **PRODUCT SPECIFICATIONS**

| Weight              | 10 lbs       |
|---------------------|--------------|
| Phases              | 1            |
| VA                  | 250          |
| Connection          | 1Ph-CT-SS-SU |
| Primary Voltage     | 600          |
| Primary Max Current | 0.42A        |

#### **CE250J-A**

| Primary Markings           | <u>H1-H2</u>                                                                         |
|----------------------------|--------------------------------------------------------------------------------------|
| Primary Terminals          | <u>Leads</u>                                                                         |
| Secondary Voltage          | 120                                                                                  |
| Secondary Max Current      | 2.08A                                                                                |
| Secondary Markings         | <u>X1-X2</u>                                                                         |
| Secondary Terminals        | <u>Leads</u>                                                                         |
| Primary Taps               | N/A                                                                                  |
| Conductor Material         | <u>Copper</u>                                                                        |
| Temperatue Rise            | 80°C                                                                                 |
| Insuation Class            | 130°C                                                                                |
| BIL (Insulation) Level     | <u>10kV</u>                                                                          |
| Efficiency                 | N/A                                                                                  |
| Impedance                  | <u>5.0 – 7.0%</u>                                                                    |
| Sound (db)                 | 40                                                                                   |
| Enclosure Type             | Type-1 Indoor                                                                        |
| Enclosure                  | See Chart                                                                            |
| Standards & Certifications | CSA Certified File No. LR34493, UL Listed File No. E110286, ISO 9001:2015 Registered |
| Finish                     | Semigloss - BlackSemigloss - Black                                                   |