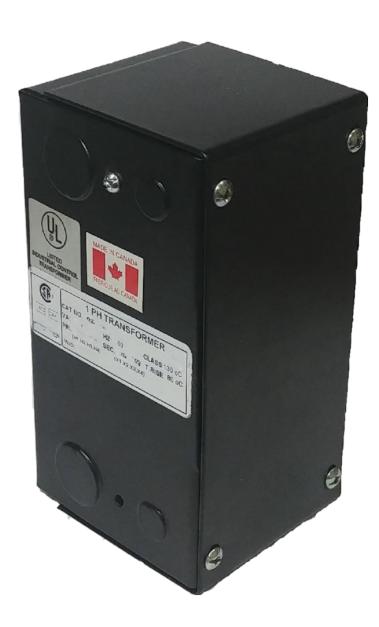

# **CE250J-A**

\$159.81 USD

SKU: 0f15ffb65a96

**Categories:** Control Transformers

#### **PRODUCT SPECIFICATIONS**

| Weight              | 10 lbs       |
|---------------------|--------------|
| Phases              | 1            |
| VA                  | 250          |
| Connection          | 1Ph-CT-SS-SU |
| Primary Voltage     | 600          |
| Primary Max Current | <u>0.42A</u> |

#### **CE250J-A**

| Primary Markings           | <u>H1-H2</u>                                                                         |
|----------------------------|--------------------------------------------------------------------------------------|
| Primary Terminals          | <u>Leads</u>                                                                         |
| Secondary Voltage          | 120                                                                                  |
| Secondary Max Current      | 2.08A                                                                                |
| Secondary Markings         | <u>X1-X2</u>                                                                         |
| Secondary Terminals        | <u>Leads</u>                                                                         |
| Primary Taps               | N/A                                                                                  |
| Conductor Material         | <u>Copper</u>                                                                        |
| Temperatue Rise            | 80°C                                                                                 |
| Insuation Class            | 130°C                                                                                |
| BIL (Insulation) Level     | <u>10kV</u>                                                                          |
| Efficiency                 | N/A                                                                                  |
| Impedance                  | <u>5.0 – 7.0%</u>                                                                    |
| Sound (db)                 | 40                                                                                   |
| Enclosure Type             | Type-1 Indoor                                                                        |
| Enclosure                  | See Chart                                                                            |
| Standards & Certifications | CSA Certified File No. LR34493, UL Listed File No. E110286, ISO 9001:2015 Registered |
| Finish                     | Semigloss - BlackSemigloss - Black                                                   |