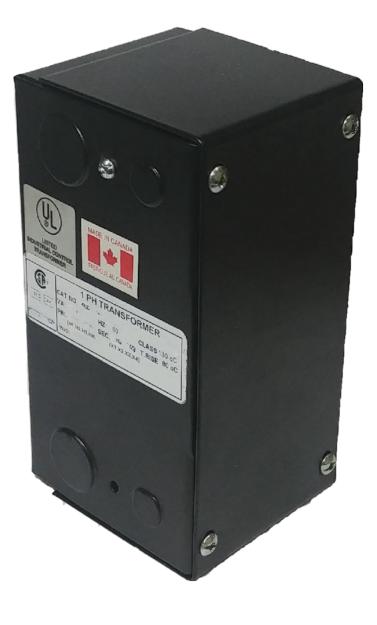

## **PRODUCT SPECIFICATIONS**

| Weight              | 10 lbs              |
|---------------------|---------------------|
| Phases              | 1                   |
| VA                  | 250                 |
| Connection          | <u>1Ph-CT-SS-SU</u> |
| Primary Voltage     | <u>600</u>          |
| Primary Max Current | <u>0.42A</u>        |

| Primary Markings           | <u>H1-H2</u>                                                                            |
|----------------------------|-----------------------------------------------------------------------------------------|
| Primary Terminals          | Leads                                                                                   |
| Secondary Voltage          | 120                                                                                     |
| Secondary Max Current      | 2.08A                                                                                   |
| Secondary Markings         | <u>X1-X2</u>                                                                            |
| Secondary Terminals        | Leads                                                                                   |
| Primary Taps               | N/A                                                                                     |
| Conductor Material         | Copper                                                                                  |
| Temperatue Rise            | <u>80°C</u>                                                                             |
| Insuation Class            | <u>130°C</u>                                                                            |
| BIL (Insulation) Level     | <u>10kV</u>                                                                             |
| Efficiency                 | <u>N/A</u>                                                                              |
| Impedance                  | <u>5.0 - 7.0%</u>                                                                       |
| Sound (db)                 | <u>40</u>                                                                               |
| Enclosure Type             | <u>Type-1 Indoor</u>                                                                    |
| Enclosure                  | See Chart                                                                               |
| Standards & Certifications | CSA Certified File No. LR34493, UL Listed File No. E110286, ISO 9001:2015<br>Registered |
| Finish                     | <u>Semigloss – BlackSemigloss – Black</u>                                               |