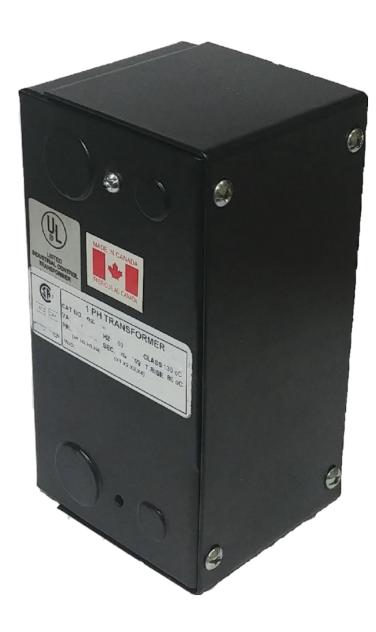

### **PRODUCT SPECIFICATIONS**

| Weight              | 10 lbs       |
|---------------------|--------------|
| Phases              | 1            |
| VA                  | 250          |
| Connection          | 1Ph-CT-SS-SU |
| Primary Voltage     | 600          |
| Primary Max Current | <u>0.42A</u> |

#### **CE250J-A**

| Primary Markings           | H1-H2                                                                                |
|----------------------------|--------------------------------------------------------------------------------------|
| Primary Terminals          | <u>Leads</u>                                                                         |
| Secondary Voltage          | 120                                                                                  |
| Secondary Max Current      | 2.08A                                                                                |
| Secondary Markings         | <u>X1-X2</u>                                                                         |
| Secondary Terminals        | <u>Leads</u>                                                                         |
| Primary Taps               | N/A                                                                                  |
| Conductor Material         | Copper                                                                               |
| Temperatue Rise            | 80°C                                                                                 |
| Insuation Class            | 130°C                                                                                |
| BIL (Insulation) Level     | <u>10kV</u>                                                                          |
| Efficiency                 | N/A                                                                                  |
| Impedance                  | <u>5.0 – 7.0%</u>                                                                    |
| Sound (db)                 | 40                                                                                   |
| Enclosure Type             | Type-1 Indoor                                                                        |
| Enclosure                  | See Chart                                                                            |
| Standards & Certifications | CSA Certified File No. LR34493, UL Listed File No. E110286, ISO 9001:2015 Registered |
| Finish                     | Semigloss - BlackSemigloss - Black                                                   |