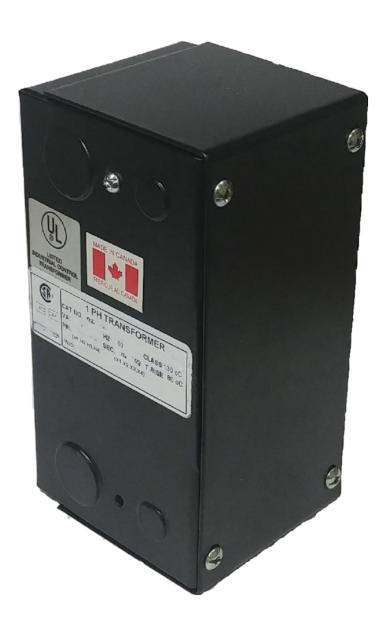

#### **OFFICIAL QUOTE**

**CE250J-A** 

## **CE250J-A**

#### **PRODUCT SPECIFICATIONS**

| Weight              | 10 lbs       |
|---------------------|--------------|
| Phases              | 1            |
| VA                  | 250          |
| Connection          | 1Ph-CT-SS-SU |
| Primary Voltage     | 600          |
| Primary Max Current | <u>0.42A</u> |

#### **CE250J-A**

| Primary Markings           | <u>H1-H2</u>                                                                         |
|----------------------------|--------------------------------------------------------------------------------------|
| Primary Terminals          | <u>Leads</u>                                                                         |
| Secondary Voltage          | 120                                                                                  |
| Secondary Max Current      | 2.08A                                                                                |
| Secondary Markings         | <u>X1-X2</u>                                                                         |
| Secondary Terminals        | <u>Leads</u>                                                                         |
| Primary Taps               | N/A                                                                                  |
| Conductor Material         | <u>Copper</u>                                                                        |
| Temperatue Rise            | 80°C                                                                                 |
| Insuation Class            | 130°C                                                                                |
| BIL (Insulation) Level     | <u>10kV</u>                                                                          |
| Efficiency                 | N/A                                                                                  |
| Impedance                  | <u>5.0 – 7.0%</u>                                                                    |
| Sound (db)                 | 40                                                                                   |
| Enclosure Type             | Type-1 Indoor                                                                        |
| Enclosure                  | See Chart                                                                            |
| Standards & Certifications | CSA Certified File No. LR34493, UL Listed File No. E110286, ISO 9001:2015 Registered |
| Finish                     | Semigloss - BlackSemigloss - Black                                                   |