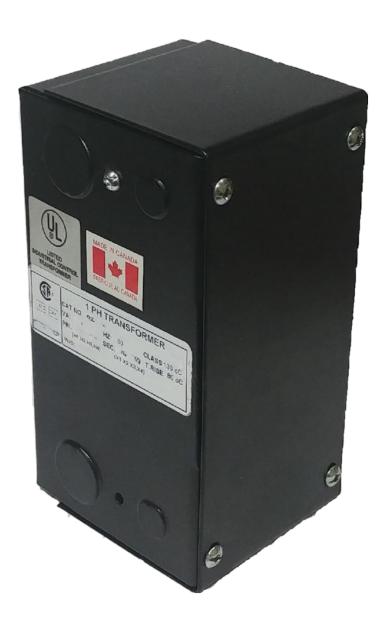

## **PRODUCT SPECIFICATIONS**

| Weight              | 10 lbs       |
|---------------------|--------------|
| Phases              | 1            |
| VA                  | 250          |
| Connection          | 1Ph-CT-SD-SD |
| Primary Voltage     | 600          |
| Primary Max Current | <u>0.42A</u> |

### CE250H-Z

| Primary Markings           | <u>H1-H2</u>                                                                         |
|----------------------------|--------------------------------------------------------------------------------------|
| Primary Terminals          | Leads                                                                                |
| Secondary Voltage          | 12/24                                                                                |
| Secondary Max Current      | 20.83A                                                                               |
| Secondary Markings         | <u>X1-X2-X3-X4</u>                                                                   |
| Secondary Terminals        | <u>Leads</u>                                                                         |
| Primary Taps               | N/A                                                                                  |
| Conductor Material         | <u>Copper</u>                                                                        |
| Temperatue Rise            | 80°C                                                                                 |
| Insuation Class            | 130°C                                                                                |
| BIL (Insulation) Level     | <u>10kV</u>                                                                          |
| Efficiency                 | N/A                                                                                  |
| Impedance                  | <u>5.0 - 7.0%</u>                                                                    |
| Sound (db)                 | 40                                                                                   |
| Enclosure Type             | Type-1 Indoor                                                                        |
| Enclosure                  | See Chart                                                                            |
| Standards & Certifications | CSA Certified File No. LR34493, UL Listed File No. E110286, ISO 9001:2015 Registered |