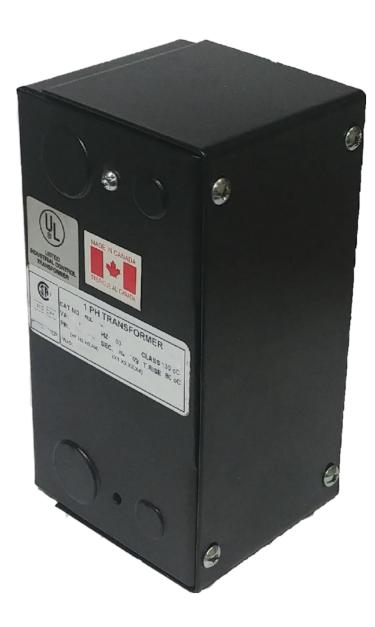

# **CE250H-Z**

\$235.00 CAD

SKU: a0a0ff0e2f45

**Categories:** Control Transformers

### **PRODUCT SPECIFICATIONS**

| Weight              | 10 lbs       |
|---------------------|--------------|
| Phases              | 1            |
| VA                  | 250          |
| Connection          | 1Ph-CT-SD-SD |
| Primary Voltage     | 600          |
| Primary Max Current | <u>0.42A</u> |

#### CE250H-Z

| Primary Markings           | <u>H1-H2</u>                                                                         |
|----------------------------|--------------------------------------------------------------------------------------|
| Primary Terminals          | Leads                                                                                |
| Secondary Voltage          | 12/24                                                                                |
| Secondary Max Current      | 20.83A                                                                               |
| Secondary Markings         | <u>X1-X2-X3-X4</u>                                                                   |
| Secondary Terminals        | <u>Leads</u>                                                                         |
| Primary Taps               | N/A                                                                                  |
| Conductor Material         | <u>Copper</u>                                                                        |
| Temperatue Rise            | 80°C                                                                                 |
| Insuation Class            | 130°C                                                                                |
| BIL (Insulation) Level     | <u>10kV</u>                                                                          |
| Efficiency                 | N/A                                                                                  |
| Impedance                  | <u>5.0 - 7.0%</u>                                                                    |
| Sound (db)                 | 40                                                                                   |
| Enclosure Type             | Type-1 Indoor                                                                        |
| Enclosure                  | See Chart                                                                            |
| Standards & Certifications | CSA Certified File No. LR34493, UL Listed File No. E110286, ISO 9001:2015 Registered |