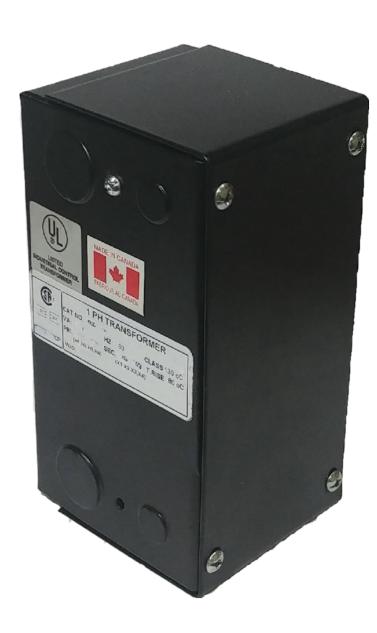

# **CE250H-Z**

\$173.07 USD

SKU: a0a0ff0e2f45

**Categories:** Control Transformers

## **PRODUCT SPECIFICATIONS**

| Weight              | 10 lbs       |
|---------------------|--------------|
| Phases              | 1            |
| VA                  | 250          |
| Connection          | 1Ph-CT-SD-SD |
| Primary Voltage     | 600          |
| Primary Max Current | <u>0.42A</u> |

### CE250H-Z

| Primary Markings           | H1-H2                                                                                |
|----------------------------|--------------------------------------------------------------------------------------|
|                            |                                                                                      |
| Primary Terminals          | <u>Leads</u>                                                                         |
| Secondary Voltage          | 12/24                                                                                |
| Secondary Max Current      | 20.83A                                                                               |
| Secondary Markings         | <u>X1-X2-X3-X4</u>                                                                   |
| Secondary Terminals        | <u>Leads</u>                                                                         |
| Primary Taps               | N/A                                                                                  |
| Conductor Material         | <u>Copper</u>                                                                        |
| Temperatue Rise            | 80°C                                                                                 |
| Insuation Class            | 130°C                                                                                |
| BIL (Insulation) Level     | <u>10kV</u>                                                                          |
| Efficiency                 | N/A                                                                                  |
| Impedance                  | <u>5.0 - 7.0%</u>                                                                    |
| Sound (db)                 | 40                                                                                   |
| Enclosure Type             | Type-1 Indoor                                                                        |
| Enclosure                  | See Chart                                                                            |
| Standards & Certifications | CSA Certified File No. LR34493, UL Listed File No. E110286, ISO 9001:2015 Registered |