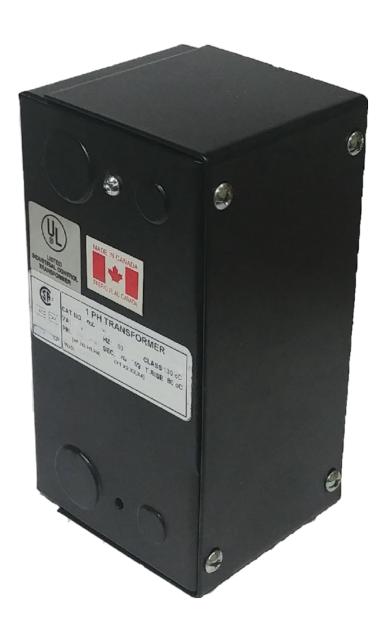

# **CE250H-Z**

\$235.00 CAD

SKU: a0a0ff0e2f45

**Categories:** Control Transformers

### **PRODUCT SPECIFICATIONS**

| Weight              | 10 lbs       |
|---------------------|--------------|
| Phases              | 1            |
| VA                  | 250          |
| Connection          | 1Ph-CT-SD-SD |
| Primary Voltage     | 600          |
| Primary Max Current | <u>0.42A</u> |

#### CE250H-Z

| Primary Markings           | <u>H1-H2</u>                                                                         |
|----------------------------|--------------------------------------------------------------------------------------|
| Primary Terminals          | Leads                                                                                |
| Secondary Voltage          | 12/24                                                                                |
| Secondary Max Current      | 20.83A                                                                               |
| Secondary Markings         | <u>X1-X2-X3-X4</u>                                                                   |
| Secondary Terminals        | <u>Leads</u>                                                                         |
| Primary Taps               | N/A                                                                                  |
| Conductor Material         | <u>Copper</u>                                                                        |
| Temperatue Rise            | 80°C                                                                                 |
| Insuation Class            | 130°C                                                                                |
| BIL (Insulation) Level     | <u>10kV</u>                                                                          |
| Efficiency                 | N/A                                                                                  |
| Impedance                  | <u>5.0 - 7.0%</u>                                                                    |
| Sound (db)                 | 40                                                                                   |
| Enclosure Type             | Type-1 Indoor                                                                        |
| Enclosure                  | See Chart                                                                            |
| Standards & Certifications | CSA Certified File No. LR34493, UL Listed File No. E110286, ISO 9001:2015 Registered |