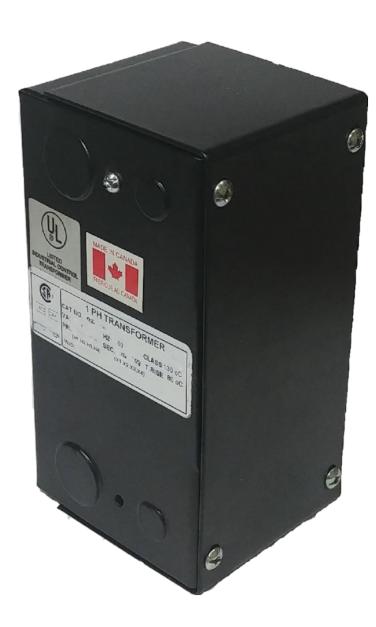

# **CE250H-Z**

\$235.00 CAD

SKU: a0a0ff0e2f45

**Categories:** Control Transformers

## **PRODUCT SPECIFICATIONS**

| Weight              | 10 lbs       |
|---------------------|--------------|
| Phases              | 1            |
| VA                  | 250          |
| Connection          | 1Ph-CT-SD-SD |
| Primary Voltage     | 600          |
| Primary Max Current | <u>0.42A</u> |

### CE250H-Z

| Primary Markings           | <u>H1-H2</u>                                                                         |
|----------------------------|--------------------------------------------------------------------------------------|
| Primary Terminals          | Leads                                                                                |
| Secondary Voltage          | 12/24                                                                                |
| Secondary Max Current      | 20.83A                                                                               |
| Secondary Markings         | <u>X1-X2-X3-X4</u>                                                                   |
| Secondary Terminals        | <u>Leads</u>                                                                         |
| Primary Taps               | N/A                                                                                  |
| Conductor Material         | Copper                                                                               |
| Temperatue Rise            | 80°C                                                                                 |
| Insuation Class            | 130°C                                                                                |
| BIL (Insulation) Level     | <u>10kV</u>                                                                          |
| Efficiency                 | N/A                                                                                  |
| Impedance                  | <u>5.0 – 7.0%</u>                                                                    |
| Sound (db)                 | 40                                                                                   |
| Enclosure Type             | Type-1 Indoor                                                                        |
| Enclosure                  | See Chart                                                                            |
| Standards & Certifications | CSA Certified File No. LR34493, UL Listed File No. E110286, ISO 9001:2015 Registered |