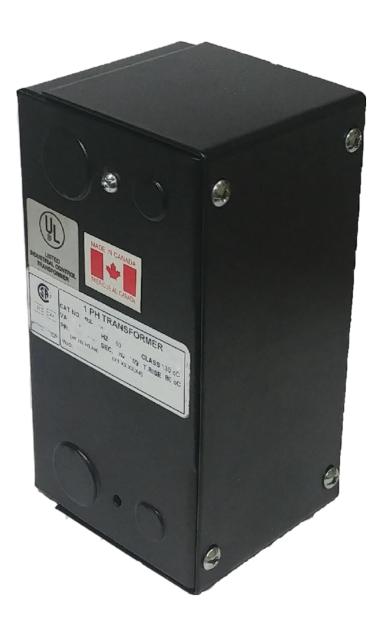

# **CE250H-Z**

\$173.07 USD

SKU: a0a0ff0e2f45

**Categories:** Control Transformers

## **PRODUCT SPECIFICATIONS**

| Weight              | 10 lbs       |
|---------------------|--------------|
| Phases              | 1            |
| VA                  | 250          |
| Connection          | 1Ph-CT-SD-SD |
| Primary Voltage     | 600          |
| Primary Max Current | <u>0.42A</u> |

### CE250H-Z

| Primary Markings           | <u>H1-H2</u>                                                                         |
|----------------------------|--------------------------------------------------------------------------------------|
| Primary Terminals          | Leads                                                                                |
| Secondary Voltage          | 12/24                                                                                |
| Secondary Max Current      | 20.83A                                                                               |
| Secondary Markings         | <u>X1-X2-X3-X4</u>                                                                   |
| Secondary Terminals        | <u>Leads</u>                                                                         |
| Primary Taps               | N/A                                                                                  |
| Conductor Material         | Copper                                                                               |
| Temperatue Rise            | 80°C                                                                                 |
| Insuation Class            | 130°C                                                                                |
| BIL (Insulation) Level     | <u>10kV</u>                                                                          |
| Efficiency                 | N/A                                                                                  |
| Impedance                  | <u>5.0 – 7.0%</u>                                                                    |
| Sound (db)                 | 40                                                                                   |
| Enclosure Type             | Type-1 Indoor                                                                        |
| Enclosure                  | See Chart                                                                            |
| Standards & Certifications | CSA Certified File No. LR34493, UL Listed File No. E110286, ISO 9001:2015 Registered |