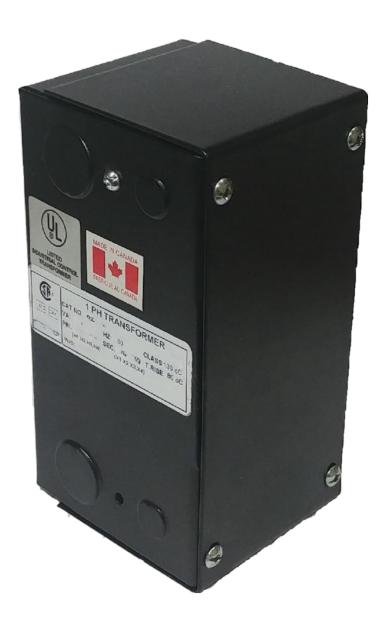

# **OFFICIAL QUOTE**

CE250H-Z

# **CE250H-Z**

\$173.07 USD

SKU: a0a0ff0e2f45

**Categories:** Control Transformers

### **PRODUCT SPECIFICATIONS**

| Weight              | 10 lbs       |
|---------------------|--------------|
| Phases              | 1            |
| VA                  | 250          |
| Connection          | 1Ph-CT-SD-SD |
| Primary Voltage     | 600          |
| Primary Max Current | 0.42A        |

#### CE250H-Z

| Primary Markings           | <u>H1-H2</u>                                                                         |
|----------------------------|--------------------------------------------------------------------------------------|
| Primary Terminals          | Leads                                                                                |
| Secondary Voltage          | 12/24                                                                                |
| Secondary Max Current      | 20.83A                                                                               |
| Secondary Markings         | <u>X1-X2-X3-X4</u>                                                                   |
| Secondary Terminals        | <u>Leads</u>                                                                         |
| Primary Taps               | N/A                                                                                  |
| Conductor Material         | Copper                                                                               |
| Temperatue Rise            | 80°C                                                                                 |
| Insuation Class            | 130°C                                                                                |
| BIL (Insulation) Level     | <u>10kV</u>                                                                          |
| Efficiency                 | N/A                                                                                  |
| Impedance                  | <u>5.0 – 7.0%</u>                                                                    |
| Sound (db)                 | 40                                                                                   |
| Enclosure Type             | Type-1 Indoor                                                                        |
| Enclosure                  | See Chart                                                                            |
| Standards & Certifications | CSA Certified File No. LR34493, UL Listed File No. E110286, ISO 9001:2015 Registered |