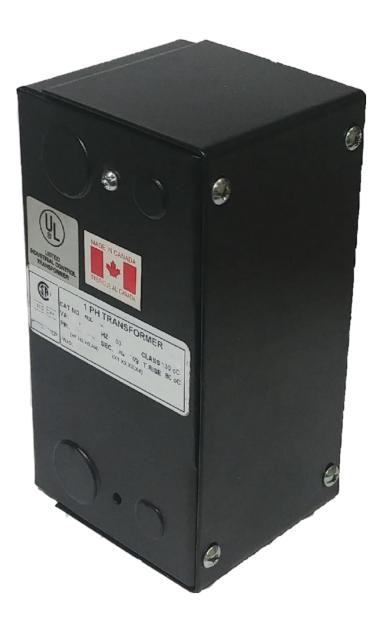

### CE250H-Z

# **CE250H-Z**

\$235.00 CAD

SKU: a0a0ff0e2f45

**Categories:** Control Transformers

## **PRODUCT SPECIFICATIONS**

| Weight              | 10 lbs       |
|---------------------|--------------|
| Phases              | 1            |
| VA                  | 250          |
| Connection          | 1Ph-CT-SD-SD |
| Primary Voltage     | 600          |
| Primary Max Current | <u>0.42A</u> |

### CE250H-Z

| Primary Markings           | <u>H1-H2</u>                                                                         |
|----------------------------|--------------------------------------------------------------------------------------|
| Primary Terminals          | Leads                                                                                |
| Secondary Voltage          | 12/24                                                                                |
| Secondary Max Current      | 20.83A                                                                               |
| Secondary Markings         | <u>X1-X2-X3-X4</u>                                                                   |
| Secondary Terminals        | <u>Leads</u>                                                                         |
| Primary Taps               | N/A                                                                                  |
| Conductor Material         | <u>Copper</u>                                                                        |
| Temperatue Rise            | 80°C                                                                                 |
| Insuation Class            | 130°C                                                                                |
| BIL (Insulation) Level     | <u>10kV</u>                                                                          |
| Efficiency                 | N/A                                                                                  |
| Impedance                  | <u>5.0 - 7.0%</u>                                                                    |
| Sound (db)                 | 40                                                                                   |
| Enclosure Type             | Type-1 Indoor                                                                        |
| Enclosure                  | See Chart                                                                            |
| Standards & Certifications | CSA Certified File No. LR34493, UL Listed File No. E110286, ISO 9001:2015 Registered |