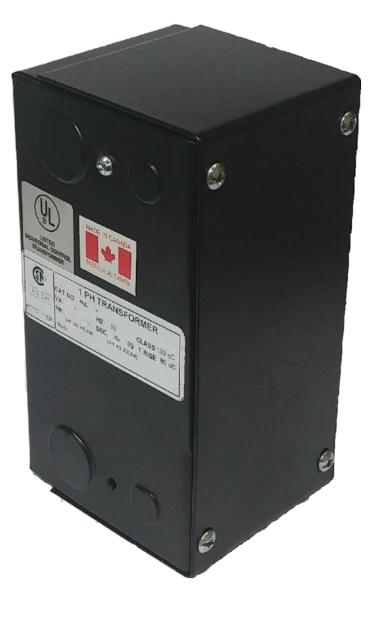

## **PRODUCT SPECIFICATIONS**

| Weight              | 12 lbs              |
|---------------------|---------------------|
| Phases              | 1                   |
| VA                  | 200                 |
| Connection          | <u>1Ph-CT-SS-SU</u> |
| Primary Voltage     | <u>480</u>          |
| Primary Max Current | <u>0.42A</u>        |

| Primary Markings           | <u>H1-H2</u>                                                                            |
|----------------------------|-----------------------------------------------------------------------------------------|
| Primary Terminals          | Leads                                                                                   |
| Secondary Voltage          | 120                                                                                     |
| Secondary Max Current      | <u>1.67A</u>                                                                            |
| Secondary Markings         | <u>X1-X2</u>                                                                            |
| Secondary Terminals        | Leads                                                                                   |
| Primary Taps               | N/A                                                                                     |
| Conductor Material         | Copper                                                                                  |
| Temperatue Rise            | <u>80°C</u>                                                                             |
| Insuation Class            | <u>130°C</u>                                                                            |
| BIL (Insulation) Level     | <u>10kV</u>                                                                             |
| Efficiency                 | N/A                                                                                     |
| Impedance                  | <u>5.0 - 7.0%</u>                                                                       |
| Sound (db)                 | <u>40</u>                                                                               |
| Enclosure Type             | Type-1 Indoor                                                                           |
| Enclosure                  | See Chart                                                                               |
| Standards & Certifications | CSA Certified File No. LR34493, UL Listed File No. E110286, ISO 9001:2015<br>Registered |
| Finish                     | <u>Semigloss – BlackSemigloss – Black</u>                                               |