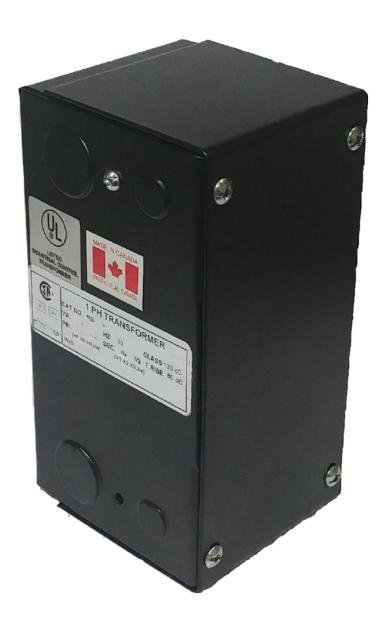

#### **PRODUCT SPECIFICATIONS**

| Weight              | 12 lbs       |
|---------------------|--------------|
| Phases              | 1            |
| VA                  | 200          |
| Connection          | 1Ph-CT-SS-SU |
| Primary Voltage     | 480          |
| Primary Max Current | <u>0.42A</u> |

#### **CE200H-A**

| Primary Markings           | <u>H1-H2</u>                                                                         |
|----------------------------|--------------------------------------------------------------------------------------|
| Primary Terminals          | <u>Leads</u>                                                                         |
| Secondary Voltage          | 120                                                                                  |
| Secondary Max Current      | <u>1.67A</u>                                                                         |
| Secondary Markings         | <u>X1-X2</u>                                                                         |
| Secondary Terminals        | <u>Leads</u>                                                                         |
| Primary Taps               | N/A                                                                                  |
| Conductor Material         | <u>Copper</u>                                                                        |
| Temperatue Rise            | 80°C                                                                                 |
| Insuation Class            | 130°C                                                                                |
| BIL (Insulation) Level     | <u>10kV</u>                                                                          |
| Efficiency                 | N/A                                                                                  |
| Impedance                  | <u>5.0 – 7.0%</u>                                                                    |
| Sound (db)                 | 40                                                                                   |
| Enclosure Type             | Type-1 Indoor                                                                        |
| Enclosure                  | See Chart                                                                            |
| Standards & Certifications | CSA Certified File No. LR34493, UL Listed File No. E110286, ISO 9001:2015 Registered |
| Finish                     | <u>Semigloss – BlackSemigloss – Black</u>                                            |