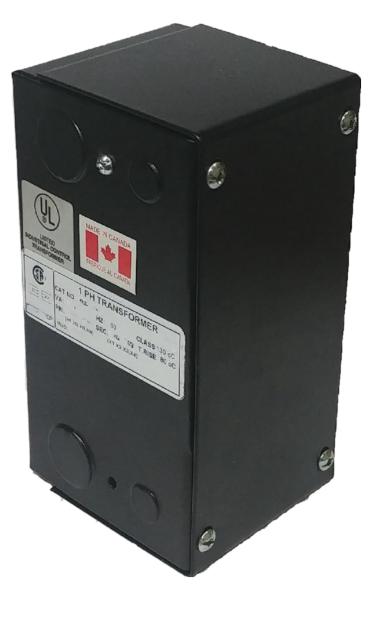

## CE200H-A \$1,802.00 CAD

SKU: cd6b5be5076b Categories: <u>Control Transformers</u>

## **PRODUCT SPECIFICATIONS**

| Weight              | 12 lbs              |
|---------------------|---------------------|
| Phases              | 1                   |
| VA                  | 200                 |
| Connection          | <u>1Ph-CT-SS-SU</u> |
| Primary Voltage     | <u>480</u>          |
| Primary Max Current | <u>0.42A</u>        |

| Primary Markings           | <u>H1-H2</u>                                                                            |
|----------------------------|-----------------------------------------------------------------------------------------|
| Primary Terminals          | Leads                                                                                   |
| Secondary Voltage          | 120                                                                                     |
| Secondary Max Current      | <u>1.67A</u>                                                                            |
| Secondary Markings         | <u>X1-X2</u>                                                                            |
| Secondary Terminals        | Leads                                                                                   |
| Primary Taps               | N/A                                                                                     |
| Conductor Material         | Copper                                                                                  |
| Temperatue Rise            | <u>80°C</u>                                                                             |
| Insuation Class            | <u>130°C</u>                                                                            |
| BIL (Insulation) Level     | <u>10kV</u>                                                                             |
| Efficiency                 | N/A                                                                                     |
| Impedance                  | <u>5.0 - 7.0%</u>                                                                       |
| Sound (db)                 | <u>40</u>                                                                               |
| Enclosure Type             | Type-1 Indoor                                                                           |
| Enclosure                  | See Chart                                                                               |
| Standards & Certifications | CSA Certified File No. LR34493, UL Listed File No. E110286, ISO 9001:2015<br>Registered |
| Finish                     | <u>Semigloss – BlackSemigloss – Black</u>                                               |