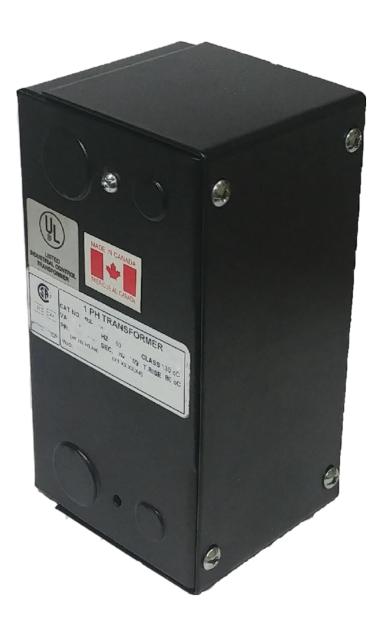

#### **PRODUCT SPECIFICATIONS**

| Weight              | 12 lbs       |
|---------------------|--------------|
| Phases              | 1            |
| VA                  | 200          |
| Connection          | 1Ph-CT-SS-SU |
| Primary Voltage     | 480          |
| Primary Max Current | <u>0.42A</u> |

#### **CE200H-A**

| Primary Markings           | <u>H1-H2</u>                                                                         |
|----------------------------|--------------------------------------------------------------------------------------|
| Primary Terminals          | <u>Leads</u>                                                                         |
| Secondary Voltage          | 120                                                                                  |
| Secondary Max Current      | <u>1.67A</u>                                                                         |
| Secondary Markings         | <u>X1-X2</u>                                                                         |
| Secondary Terminals        | <u>Leads</u>                                                                         |
| Primary Taps               | N/A                                                                                  |
| Conductor Material         | <u>Copper</u>                                                                        |
| Temperatue Rise            | 80°C                                                                                 |
| Insuation Class            | 130°C                                                                                |
| BIL (Insulation) Level     | <u>10kV</u>                                                                          |
| Efficiency                 | N/A                                                                                  |
| Impedance                  | <u>5.0 - 7.0%</u>                                                                    |
| Sound (db)                 | 40                                                                                   |
| Enclosure Type             | Type-1 Indoor                                                                        |
| Enclosure                  | See Chart                                                                            |
| Standards & Certifications | CSA Certified File No. LR34493, UL Listed File No. E110286, ISO 9001:2015 Registered |
| Finish                     | Semigloss - BlackSemigloss - Black                                                   |